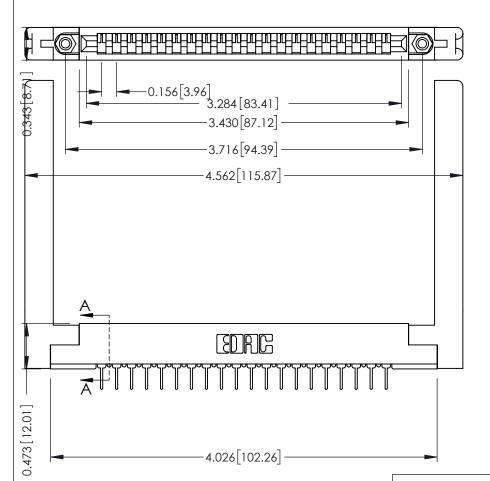

ISSUE NUMBER

SECTION A-A

ORIGINAL

.156 [3.96] Contact Spacing x .200 [5.08] Row Spacing

.175 [4.45] Point of Contact

(FROM BTM OF SLOT)

Card Slot Accepts .054 [1.37] to .070 [1.78] Thick P.C. Board

**See Accompanying Pages for:** 

- **Contact Bend Details**
- **Mounting Options**

307 / 357 Card Edge Connector Part Number: 307-020-431-158

YOUR CONNECTION TO QUALITY & SERVICE

**EDAC INC** TORONTO, ONTARIO CANADA

THESE DRAWINGS AND SPECIFICATIONS ARE THE PROPERTY OF EDAC INC.,AND SHALL NOT BE REPRODUCED, OR COPIED OR USED AS THE BASIS FOR THE MANUFACTURE OR SALE OF APPARATUS WITHOUT WRITTEN PERMISSION.