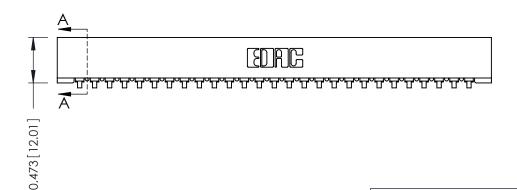

## **SECTION A-A**

.175 [4.45] Point of Contact (FROM BTM OF SLOT) Card Slot Accepts .054 [1.37] to .070 [1.78] Thick P.C. Board

**See Accompanying Pages for:** 

- **Contact Bend Details**
- **Mounting Options**

307 / 357 Card Edge Connector Part Number: 307-027-453-101

YOUR CONNECTION TO QUALITY & SERVICE

**EDAC INC** TORONTO, ONTARIO CANADA

THESE DRAWINGS AND SPECIFICATIONS ARE THE PROPERTY OF EDAC INC.,AND SHALL NOT BE REPRODUCED, OR COPIED OR USED AS THE BASIS FOR THE MANUFACTURE OR SALE OF APPARATUS WITHOUT WRITTEN PERMISSION.