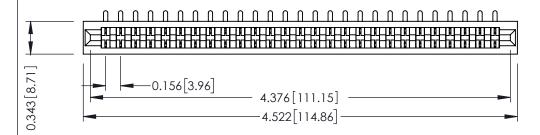

**Mounting Option** No Mounting Lugs **Contact Detail** 

90 Degree Bend (Code 421 Contacts)

.156 [3.96] Contact Spacing x .200 [5.08] Row Spacing

THIS IS A C.A.D. GENERATED DRAWING DO NOT MAKE MANUAL REVISIONS TO MASTER.

## **SECTION A-A**

.175 [4.45] Point of Contact (FROM BTM OF SLOT) Card Slot Accepts .054 [1.37] to .070 [1.78] Thick P.C. Board

**See Accompanying Pages for:** 

- **Contact Bend Details**
- **Mounting Options**

307 / 357 Card Edge Connector Part Number: 307-027-453-101

YOUR CONNECTION TO QUALITY & SERVICE

**EDAC INC** TORONTO, ONTARIO CANADA

THESE DRAWINGS AND SPECIFICATIONS ARE THE PROPERTY OF EDAC INC.,AND SHALL NOT BE REPRODUCED, OR COPIED OR USED AS THE BASIS FOR THE MANUFACTURE OR SALE OF APPARATUS WITHOUT WRITTEN PERMISSION.