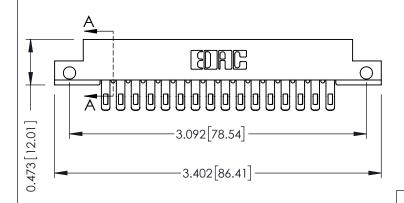

307 Assembly

SECTION A-A

.095 [2.41] Point of Contact (FROM BTM OF SLOT) Card Slot Accepts .054 [1.37] to .070 [1.78] Thick P.C. Board