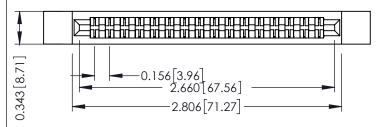

## 307 / 357 Card Edge Connector Part Number: 307-032-455-212

| ACAD REFERENCE NO. 307 ENG MASTER |                  |
|-----------------------------------|------------------|
| DRAWN: J.LEE                      | DATE: AUG. 11/09 |
| CHECKED:                          | DATE:            |
| SCALE: NTS                        | SHEET 1 OF 3     |
| DRAWING NUMBER                    | ISSUE            |