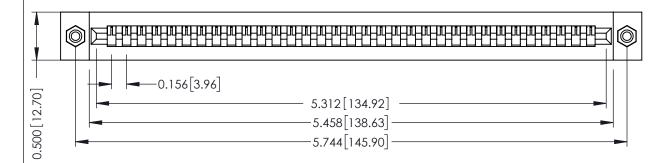

**Mounting Option** #4-40 Unified Threaded Inserts **Contact Detail** 

Wire Wrap .046x.013(1.17x0.33) - Tail LG=.708(17.98) .156 [3.96] Contact Spacing x .200 [5.08] Row Spacing

THIS IS A C.A.D. GENERATED DRAWING DO NOT MAKE MANUAL REVISIONS TO MASTER.