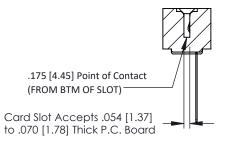

**Mounting Option** #4-40 Unified Threaded Inserts **Contact Detail** 

Wire Wrap .046x.013(1.17x0.33) - Tail LG=.708(17.98) .156 [3.96] Contact Spacing x .200 [5.08] Row Spacing

THIS IS A C.A.D. GENERATED DRAWING DO NOT MAKE MANUAL REVISIONS TO MASTER.