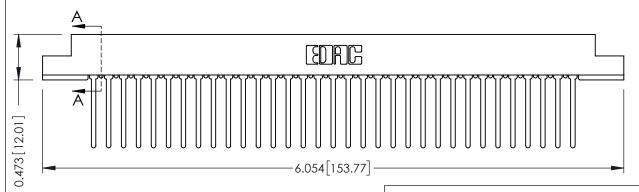

## **SECTION A-A**

**See Accompanying Pages for:** 

- **Contact Bend Details**
- **Mounting Options**

307 / 357 Card Edge Connector Part Number: 307-033-445-108

**EDAC INC** TORONTO, ONTARIO CANADA

THESE DRAWINGS AND SPECIFICATIONS ARE THE PROPERTY OF EDAC INC.,AND SHALL NOT BE REPRODUCED, OR COPIED OR USED AS THE BASIS FOR THE MANUFACTURE OR SALE OF APPARATUS WITHOUT WRITTEN PERMISSION.