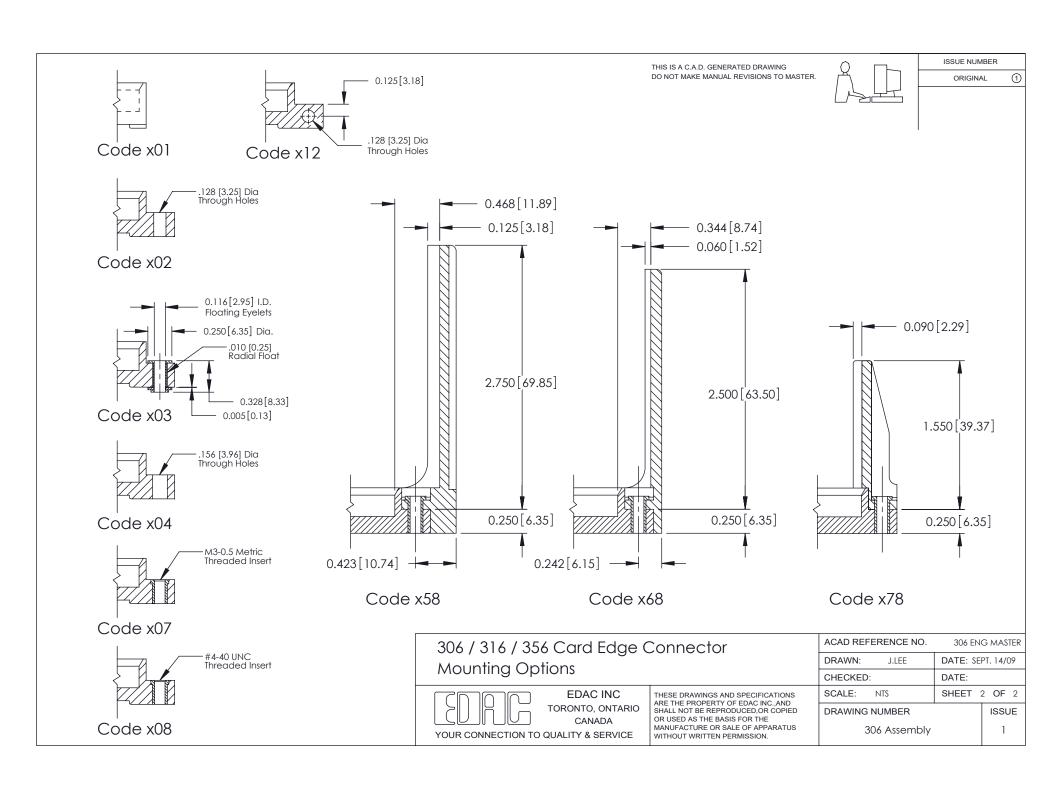

| Mounting OptionContact Detail158468 (11.89) Offset Card Guides400-Wire Hole .08.156 [3.96] Contact |              | 7x.015(2.21x0.38) - Tail LG.=.282(7.16)<br>t Spacing with Single Centreline Row | THIS IS A C.A.D. GENERATED DRAWING<br>DO NOT MAKE MANUAL REVISIONS TO MASTER.                                                                                                                    |                      | ISSUE NUN<br>ORIGINA |            |             |
|----------------------------------------------------------------------------------------------------|--------------|---------------------------------------------------------------------------------|--------------------------------------------------------------------------------------------------------------------------------------------------------------------------------------------------|----------------------|----------------------|------------|-------------|
| 0.343[8.71] Card Slot Accepts .054 (1.37) to .070 (1.78) Thick P.C. Board                          |              |                                                                                 |                                                                                                                                                                                                  |                      |                      |            |             |
|                                                                                                    | -0.156[3.96] | - 4.200 [106.68]                                                                |                                                                                                                                                                                                  |                      | 0.295 [7.49]         | Card Slot  | SECTION A-A |
| 1.68]                                                                                              |              |                                                                                 |                                                                                                                                                                                                  |                      | <u> </u>             | 0.165[     | 4 191       |
| 0.460[11.68]<br>0.250[6.35]-                                                                       | A            | -4.962[126.03]                                                                  | -                                                                                                                                                                                                |                      |                      | oint of Co |             |
|                                                                                                    |              |                                                                                 | 306 / 316 / 356 Card Edge Connector                                                                                                                                                              |                      | ACAD REFERENCE NO    |            | IG MASTER   |
| See Accompanying Pages for:  Mounting Options                                                      |              | Part Number: 316-026-400-158                                                    |                                                                                                                                                                                                  | DRAWN: J.LEE         | DATE: SE             | PT. 14/09  |             |
|                                                                                                    |              |                                                                                 |                                                                                                                                                                                                  | CHECKED:  SCALE: NTS | DATE:                | 1 OF 2     |             |
|                                                                                                    |              | TORONTO, ONTARIO                                                                | THESE DRAWINGS AND SPECIFICATIONS ARE THE PROPERTY OF EDAC INC, AND SHALL NOT BE REPRODUCED, OR COPIED OR USED AS THE BASIS FOR THE MANUFACTURE OR SALE OF APPARATUS WITHOUT WRITTEN PERMISSION. | DRAWING NUMBER       | J. I.L.              | ISSUE      |             |
|                                                                                                    |              | CANADA YOUR CONNECTION TO QUALITY & SERVICE                                     |                                                                                                                                                                                                  | 306 Assemb           | ly                   | 1          |             |