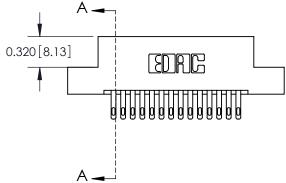

325 Assembly

**SECTION A-A** 

THIS IS A C.A.D. GENERATED DRAWING
DO NOT MAKE MANUAL REVISIONS TO MASTER.

SSUE NUMBER

DRIGINAL

1

|                  | 325 Card Edge Connector |                                                               |          | ACAD REFERENCE NO. 325 ENG MASTER |           |        |  |
|------------------|-------------------------|---------------------------------------------------------------|----------|-----------------------------------|-----------|--------|--|
| Mounting Options |                         | DRAWN:                                                        | J.LEE    | DATE: O                           | CT. 06/09 |        |  |
|                  | Mourning Opnoris        |                                                               | CHECKED: |                                   | DATE:     |        |  |
|                  | TORONTO, ONTARIO CANADA | OR USED AS THE BASIS FOR THE MANUFACTURE OR SALE OF APPARATUS | SCALE:   | NTS                               | SHEET 2   | 2 OF 2 |  |
|                  |                         |                                                               | DRAWING  | NUMBER                            |           | ISSUE  |  |
|                  |                         |                                                               | 3        | 25 Assembly                       |           | 1      |  |