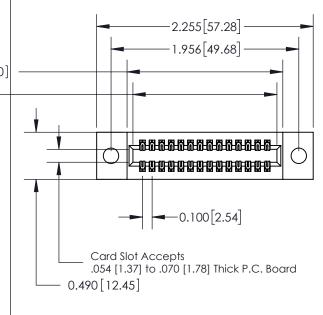

| 325 Card Edge Connector      |
|------------------------------|
| Part Number: 325-028-500-209 |

YOUR CONNECTION TO QUALITY & SERVICE

CANADA

WITHOUT WRITTEN PERMISSION.

|   | ACAD REFERENCE NO | . 325 ENG MASTER |  |  |  |
|---|-------------------|------------------|--|--|--|
|   | DRAWN: J.LEE      | DATE: OCT. 06/09 |  |  |  |
|   | CHECKED:          | DATE:            |  |  |  |
|   | SCALE: NTS        | SHEET 1 OF 2     |  |  |  |
| D | DRAWING NUMBER    | ISSUE            |  |  |  |
|   |                   | _                |  |  |  |