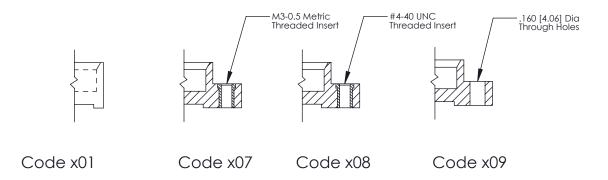

**Mounting Option** 09-.160 (4.06) Dia. Mounting Holes **Contact Detail** 

500-Wire Hole .050x.025(1.27x0.64) - Tail LG=.260(6.60) .100 [2.54] Contact Spacing x .300 [7.62] Row Spacing

0.600[15.24]

**See Accompanying Page for: Mounting Options** 