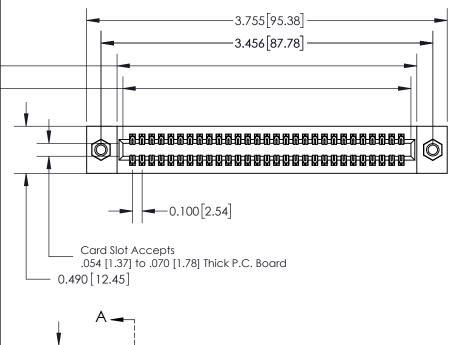

See Accompanying Page for: **Mounting Options** 

325 Card Edge Connector Part Number: 325-058-540-207

YOUR CONNECTION TO QUALITY & SERVICE

325 ENG MASTER J.LEE DATE: OCT. 06/09 SHEET 1 OF 2 325 Assembly

THIS IS A C.A.D. GENERATED DRAWING
DO NOT MAKE MANUAL REVISIONS TO MASTER.