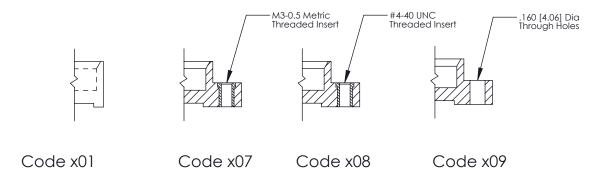

**Mounting Option** 07-M3-0.5 Metric Threaded Inserts

**Contact Detail** 

540-Wire Wrap .025 Sq.(0.64 Sq.) - Tail LG=.560(14.22) .100 [2.54] Contact Spacing x .300 [7.62] Row Spacing

0.600[15.24] **SECTION A-A** 

ISSUE NUMBER

ORIGINAL

1

| 325 Card Edge Connector<br>Mounting Options |                                                                                                                                                                                                 | ACAD REFERENCE NO. 325 ENG MASTER |             |         |           |
|---------------------------------------------|-------------------------------------------------------------------------------------------------------------------------------------------------------------------------------------------------|-----------------------------------|-------------|---------|-----------|
|                                             |                                                                                                                                                                                                 | DRAWN:                            | J.LEE       | DATE: O | CT. 06/09 |
|                                             |                                                                                                                                                                                                 | CHECKED:                          |             | DATE:   |           |
| TORONTO, ONTARIO CANADA                     | THESE DRAWINGS AND SPECIFICATIONS ARE THE PROPERTY OF EDAC INC.,AND SHALL NOT BE REPRODUCED,OR COPIED OR USED AS THE BASIS FOR THE MANUFACTURE OR SALE OF APPARATUS WITHOUT WRITTEN PERMISSION. | SCALE:                            | NTS         | SHEET : | 2 OF 2    |
|                                             |                                                                                                                                                                                                 | DRAWING                           | NUMBER      |         | ISSUE     |
|                                             |                                                                                                                                                                                                 | 3                                 | 25 Assembly |         | 1         |