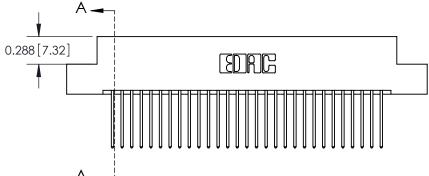

**Mounting Option** 07-M3-0.5 Metric Threaded Inserts

**Contact Detail** 

540-Wire Wrap .025 Sq.(0.64 Sq.) - Tail LG=.560(14.22) .100 [2.54] Contact Spacing x .300 [7.62] Row Spacing

0.600[15.24] **SECTION A-A** 

See Accompanying Page for: **Mounting Options** 

325 Card Edge Connector Part Number: 325-058-540-207

YOUR CONNECTION TO QUALITY & SERVICE

325 ENG MASTER J.LEE DATE: OCT. 06/09 SHEET 1 OF 2 325 Assembly

THIS IS A C.A.D. GENERATED DRAWING
DO NOT MAKE MANUAL REVISIONS TO MASTER.