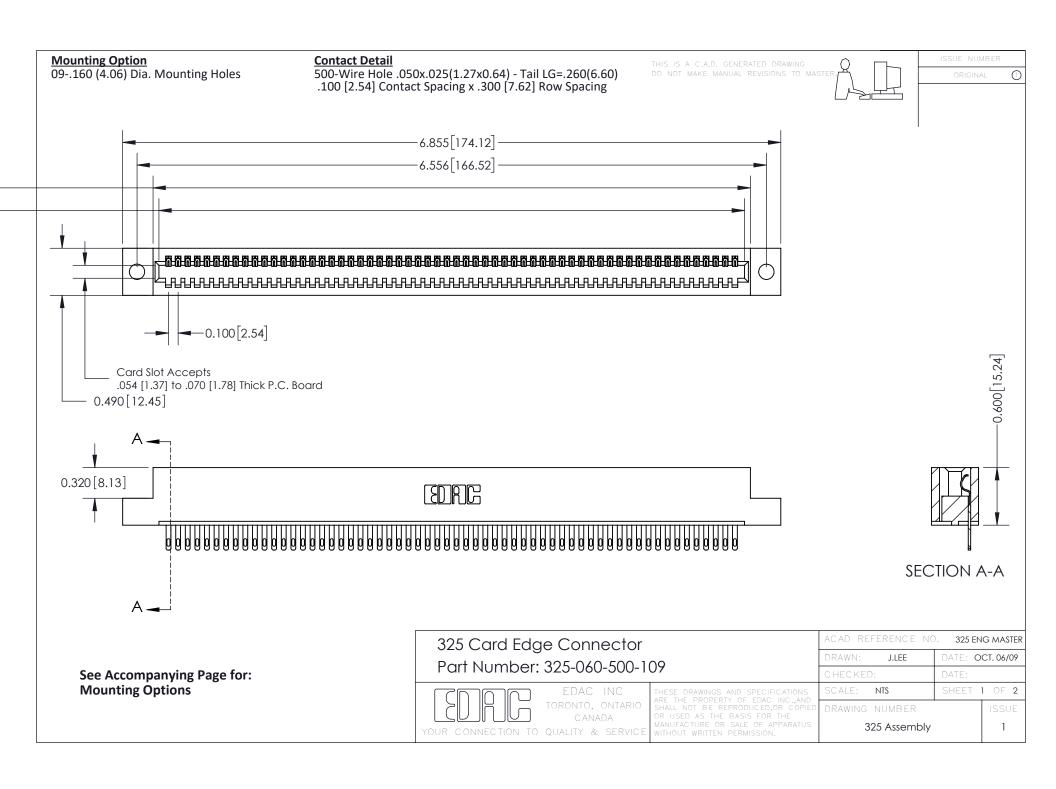

THIS IS A C.A.D. GENERATED DRAWING
DO NOT MAKE MANUAL REVISIONS TO MASTER.

ISSUE NUMBER

ORIGINAL

1

| 325 Card Edge Connector<br>Mounting Options |                                                                                                                                                                                                 | ACAD REFERENCE NO. 325 ENG MASTER |             |         |           |
|---------------------------------------------|-------------------------------------------------------------------------------------------------------------------------------------------------------------------------------------------------|-----------------------------------|-------------|---------|-----------|
|                                             |                                                                                                                                                                                                 | DRAWN:                            | J.LEE       | DATE: O | CT. 06/09 |
|                                             |                                                                                                                                                                                                 | CHECKED:                          |             | DATE:   |           |
| TORONTO, ONTARIO CANADA                     | THESE DRAWINGS AND SPECIFICATIONS ARE THE PROPERTY OF EDAC INC.,AND SHALL NOT BE REPRODUCED,OR COPIED OR USED AS THE BASIS FOR THE MANUFACTURE OR SALE OF APPARATUS WITHOUT WRITTEN PERMISSION. | SCALE:                            | NTS         | SHEET : | 2 OF 2    |
|                                             |                                                                                                                                                                                                 | DRAWING                           | NUMBER      |         | ISSUE     |
|                                             |                                                                                                                                                                                                 | 3                                 | 25 Assembly |         | 1         |