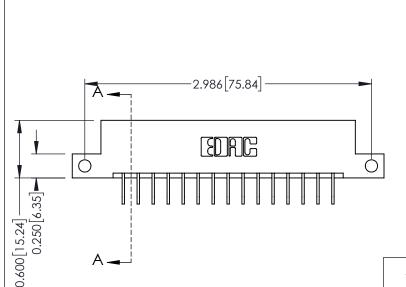

ACAD REFERENCE NO.

J.LEE

DRAWN:

**See Accompanying Pages for:** 

- **Contact Bend Details**
- **Mounting Options**

ISSUE NUMBER

ORIGINAL

1