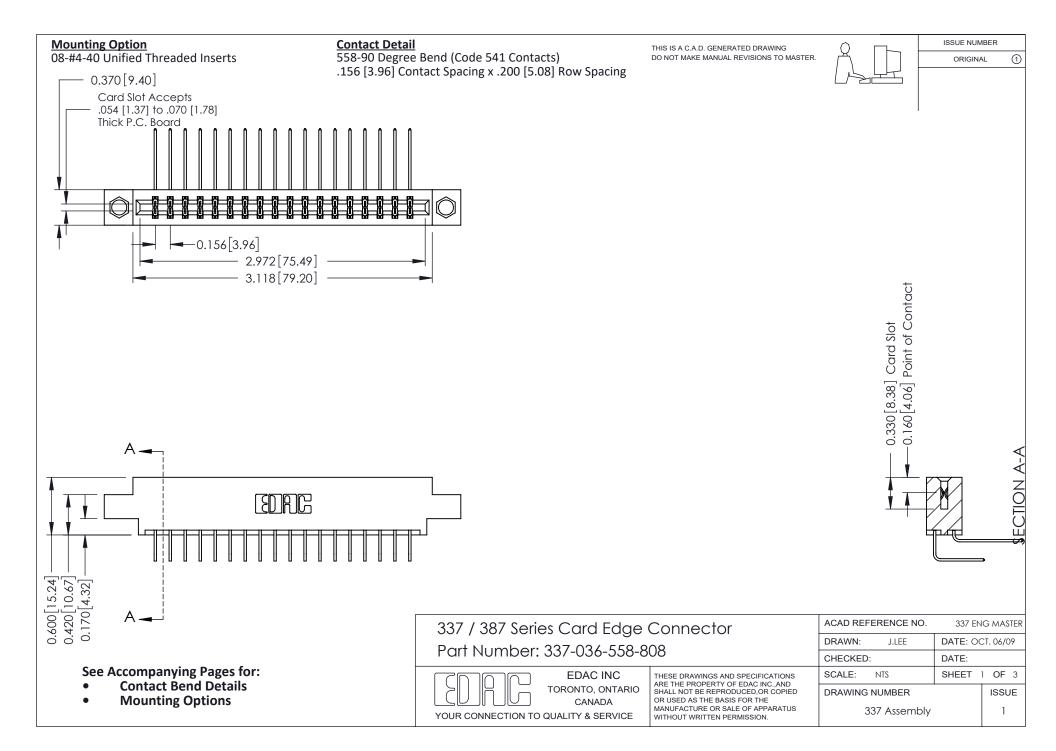

ISSUE NUMBER

ORIGINAL

1

| 337 / 387 Series Card Edge Connector<br>Contact Bend Detail           |                                                                                                                                                                                                  | ACAD REFERENCE NO. 337 E |                  | G MASTER      |
|-----------------------------------------------------------------------|--------------------------------------------------------------------------------------------------------------------------------------------------------------------------------------------------|--------------------------|------------------|---------------|
|                                                                       |                                                                                                                                                                                                  | DRAWN: J.LEE             | DATE: OCT. 06/09 |               |
|                                                                       |                                                                                                                                                                                                  | CHECKED:                 | CKED: DATE:      |               |
| EDAC INC TORONTO, ONTARIO CANADA YOUR CONNECTION TO QUALITY & SERVICE | THESE DRAWINGS AND SPECIFICATIONS ARE THE PROPERTY OF EDAC INC.,AND SHALL NOT BE REPRODUCED, OR COPIED OR USED AS THE BASIS FOR THE MANUFACTURE OR SALE OF APPARATUS WITHOUT WRITTEN PERMISSION. | SCALE: NTS               | SHEET            | 2 <b>OF</b> 3 |
|                                                                       |                                                                                                                                                                                                  | DRAWING NUMBER           |                  | ISSUE         |
|                                                                       |                                                                                                                                                                                                  | 337 Assembly             |                  | 1             |