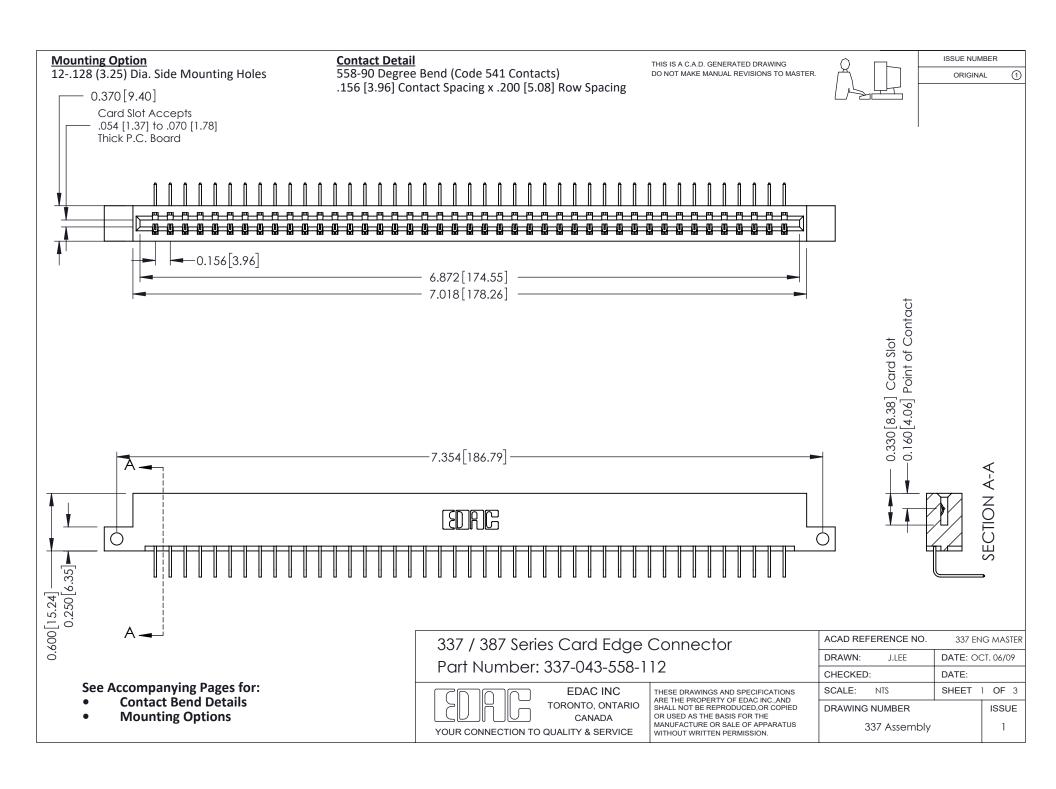

ISSUE NUMBER

ORIGINAL

1



| 337 / 387 Series Card Edge Connector<br>Contact Bend Detail           |                                                                                                                                                                                                  | ACAD REFERENCE NO. 337 E |                  | G MASTER      |
|-----------------------------------------------------------------------|--------------------------------------------------------------------------------------------------------------------------------------------------------------------------------------------------|--------------------------|------------------|---------------|
|                                                                       |