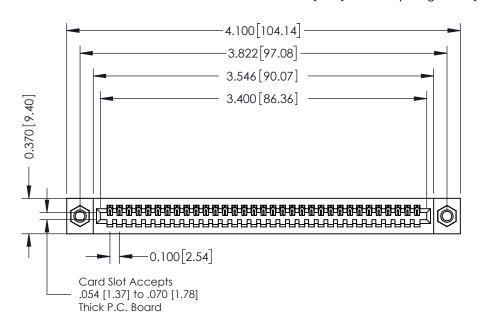

## **See Accompanying Pages for:**

- **Contact Bend Details**
- **Mounting Options**

| 342 / 392 Card Edge Connector |
|-------------------------------|
| Part Number: 342-033-523-107  |

YOUR CONNECTION TO QUALITY & SERVICE

342 ENG MASTER J.LEE DATE: OCT. 06/09 SHEET 1 OF 3 NTS

342 Assembly

THIS IS A C.A.D. GENERATED DRAWING DO NOT MAKE MANUAL REVISIONS TO MASTER. ISSUE NUMBER

ORIGINAL

1

| 342 / 392 Series Card Edge Connector<br>Contact Bend Detail |                                                                                                                                              | ACAD REFERENCE NO. 342 ENG MASTER |             |          |          |
|-------------------------------------------------------------|----------------------------------------------------------------------------------------------------------------------------------------------|-----------------------------------|-------------|----------|----------|
|                                                             |                                                                                                                                              | DRAWN:                            | J.LEE       | DATE: OC | T. 06/09 |
|                                                             |                                                                                                                                              | CHECKED:                          |             | DATE:    |          |
| EDAC INC                                                    | ARE THE PROPERTY OF EDAC INC.,AND —<br>SHALL NOT BE REPRODUCED,OR COPIED<br>OR USED AS THE BASIS FOR THE<br>MANUFACTURE OR SALE OF APPARATUS | SCALE:                            | NTS         | SHEET :  | 2 OF 3   |
| TORONTO, ONTARIO                                            |                                                                                                                                              | DRAWING                           | NUMBER      |          | ISSUE    |
| YOUR CONNECTION TO QUALITY & SERVICE                        |                                                                                                                                              | 3                                 | 42 Assembly |          | 1        |