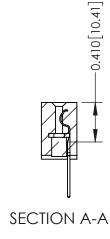

**Mounting Option** 07-M3-0.5 Metric Threaded Inserts **Contact Detail** 

523-P.C. Tail .025 Sq.(0.64 Sq.) - Tail LG=.400(10.16) .100 [2.54] Contact Spacing x .200 [5.08] Row Spacing

THIS IS A C.A.D. GENERATED DRAWING DO NOT MAKE MANUAL REVISIONS TO MASTER

ISSUE NUMBER

ORIGINAL

1

| 342 / 392 Card Edge Connector<br>Mounting Options |                                                                                                                                    | ACAD REFERENCE NO. 342 ENG MASTER |                         |        |  |  |
|---------------------------------------------------|------------------------------------------------------------------------------------------------------------------------------------|-----------------------------------|-------------------------|--------|--|--|
|                                                   |                                                                                                                                    | DRAWN: J.LEE                      | DATE: <b>OCT. 06/09</b> |        |  |  |
|                                                   |                                                                                                                                    | CHECKED:                          | DATE:                   |        |  |  |
| EDAC INC                                          | THESE DRAWINGS AND SPECIFICATIONS ARE THE PROPERTY OF EDAC INC. AND SHALL NOT BE REPRODUCED.OR COPIED OR USED AS THE BASIS FOR THE | SCALE: NTS                        | SHEET :                 | 3 OF 3 |  |  |
| TORONTO, ONTARIO                                  |                                                                                                                                    | DRAWING NUMBER                    | •                       | ISSUE  |  |  |
| YOUR CONNECTION TO QUALITY & SERVICE              | MANUFACTURE OR SALE OF APPARATUS                                                                                                   | 342 Assembly                      |                         | 1      |  |  |