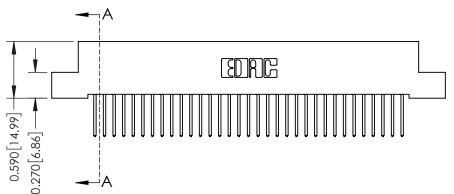

342 ENG MASTER J.LEE DATE: OCT. 06/09 SHEET 1 OF 3 NTS

342 Assembly

THIS IS A C.A.D. GENERATED DRAWING DO NOT MAKE MANUAL REVISIONS TO MASTER. ISSUE NUMBER

ORIGINAL

1

| 342 / 392 Series Card Edge Connector<br>Contact Bend Detail |                                                                                                                                              | ACAD REFERENCE NO. 342 ENG MASTER |             |          |          |
|-------------------------------------------------------------|----------------------------------------------------------------------------------------------------------------------------------------------|-----------------------------------|-------------|----------|----------|
|                                                             |                                                                                                                                              | DRAWN:                            | J.LEE       | DATE: OC | T. 06/09 |
|                                                             |                                                                                                                                              | CHECKED:                          |             | DATE:    |          |
| EDAC INC                                                    | ARE THE PROPERTY OF EDAC INC.,AND —<br>SHALL NOT BE REPRODUCED,OR COPIED<br>OR USED AS THE BASIS FOR THE<br>MANUFACTURE OR SALE OF APPARATUS | SCALE:                            | NTS         | SHEET :  | 2 OF 3   |
| TORONTO, ONTARIO                                            |                                                                                                                                              | DRAWING                           | NUMBER      |          | ISSUE    |
| YOUR CONNECTION TO QUALITY & SERVICE                        |                                                                                                                                              | 3                                 | 42 Assembly |          | 1        |