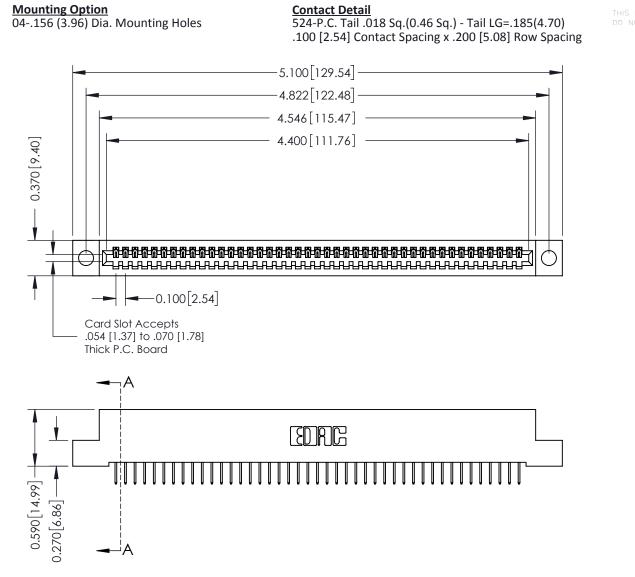

## **See Accompanying Pages for:**

- **Contact Bend Details**
- **Mounting Options**

| 342 / 392 Card Edge Connector |
|-------------------------------|
| Part Number: 342-043-524-104  |

YOUR CONNECTION TO QUALITY & SERVICE

342 ENG MASTER J.LEE DATE: OCT. 06/09 SHEET 1 OF 3 NTS

342 Assembly

THIS IS A C.A.D. GENERATED DRAWING DO NOT MAKE MANUAL REVISIONS TO MASTER. ISSUE NUMBER

ORIGINAL

1

| 342 / 392 Series Card Edge Connector<br>Contact Bend Detail |                                                                                                                                                                                                 | ACAD REFERENCE NO. 342 ENG MASTER |             |          |          |
|-------------------------------------------------------------|-------------------------------------------------------------------------------------------------------------------------------------------------------------------------------------------------|-----------------------------------|-------------|----------|----------|
|                                                             |                                                                                                                                                                                                 | DRAWN:                            | J.LEE       | DATE: OC | T. 06/09 |
|                                                             |                                                                                                                                                                                                 | CHECKED:                          |             | DATE:    |          |
| EDAC INC                                                    | THESE DRAWINGS AND SPECIFICATIONS ARE THE PROPERTY OF EDAC INC.,AND SHALL NOT BE REPRODUCED,OR COPIED OR USED AS THE BASIS FOR THE MANUFACTURE OR SALE OF APPARATUS WITHOUT WRITTEN PERMISSION. | SCALE:                            | NTS         | SHEET :  | 2 OF 3   |
| TORONTO, ONTARIO                                            |                                                                                                                                                                                                 | DRAWING                           | NUMBER      |          | ISSUE    |
| YOUR CONNECTION TO QUALITY & SERVICE                        |                                                                                                                                                                                                 | 3                                 | 42 Assembly |          | 1        |