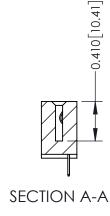

342 ENG MASTER J.LEE DATE: OCT. 06/09 SHEET 1 OF 3 NTS

342 Assembly

THIS IS A C.A.D. GENERATED DRAWING DO NOT MAKE MANUAL REVISIONS TO MASTER. ISSUE NUMBER

ORIGINAL

1

| 342 / 392 Series Card Edge Connector<br>Contact Bend Detail |                                                                                                                                                                                                 | ACAD REFERENCE NO. 342 ENG MASTER |             |          |          |
|-------------------------------------------------------------|-------------------------------------------------------------------------------------------------------------------------------------------------------------------------------------------------|-----------------------------------|-------------|----------|----------|
|                                                             |                                                                                                                                                                                                 | DRAWN:                            | J.LEE       | DATE: OC | T. 06/09 |
|                                                             |                                                                                                                                                                                                 | CHECKED:                          |             | DATE:    |          |
| EDAC INC                                                    | THESE DRAWINGS AND SPECIFICATIONS ARE THE PROPERTY OF EDAC INC.,AND SHALL NOT BE REPRODUCED,OR COPIED OR USED AS THE BASIS FOR THE MANUFACTURE OR SALE OF APPARATUS WITHOUT WRITTEN PERMISSION. | SCALE:                            | NTS         | SHEET :  | 2 OF 3   |
| TORONTO, ONTARIO                                            |                                                                                                                                                                                                 | DRAWING                           | NUMBER      |          | ISSUE    |
| YOUR CONNECTION TO QUALITY & SERVICE                        |                                                                                                                                                                                                 | 3                                 | 42 Assembly |          | 1        |