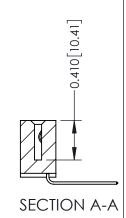

THIS IS A C.A.D. GENERATED DRAWING DO NOT MAKE MANUAL REVISIONS TO MASTER

ISSUE NUMBER

ORIGINAL

1

| 342 / 392 Card Edge Connector<br>Mounting Options |                                                                                                                                                                                               | ACAD REFERENCE NO. 342 ENG MASTER |                         |        |  |  |
|---------------------------------------------------|-----------------------------------------------------------------------------------------------------------------------------------------------------------------------------------------------|-----------------------------------|-------------------------|--------|--|--|
|                                                   |                                                                                                                                                                                               | DRAWN: J.LEE                      | DATE: <b>OCT. 06/09</b> |        |  |  |
|                                                   |                                                                                                                                                                                               | CHECKED:                          | DATE:                   |        |  |  |
| TORONTO, ONTARIO                                  | THESE DRAWINGS AND SPECIFICATIONS ARE THE PROPERTY OF EDAC INCAND SHALL NOT BE REPRODUCED,OR COPIED OR USED AS THE BASIS FOR THE MANUFACTURE OR SALE OF APPARATUS WITHOUT WRITTEN PERMISSION. | SCALE: NTS                        | SHEET :                 | 3 OF 3 |  |  |
|                                                   |                                                                                                                                                                                               | DRAWING NUMBER                    | •                       | ISSUE  |  |  |
| YOUR CONNECTION TO QUALITY & SERVICE              |                                                                                                                                                                                               | 342 Assembly                      |                         | 1      |  |  |