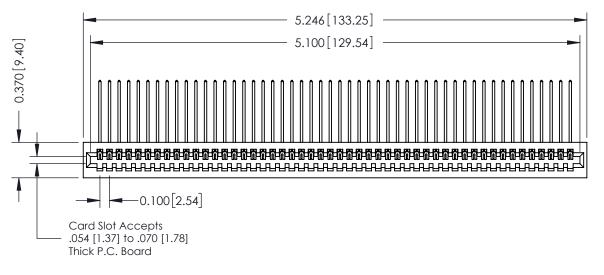

342 / 392 Card Edge Connector Part Number: 342-050-559-101

YOUR CONNECTION TO QUALITY & SERVICE

342 ENG MASTER J.LEE DATE: OCT. 06/09 NTS SHEET 1 OF 3

342 Assembly

THIS IS A C.A.D. GENERATED DRAWING DO NOT MAKE MANUAL REVISIONS TO MASTER. ISSUE NUMBER