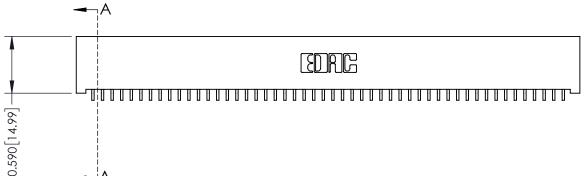

ORIGINAL

1

| 342 / 392 Series Card Edge Connector<br>Contact Bend Detail |                                                                                                                                                                                                  | ACAD REFERENCE NO. 342 ENG MASTER |             |                  |        |
|-------------------------------------------------------------|--------------------------------------------------------------------------------------------------------------------------------------------------------------------------------------------------|-----------------------------------|-------------|------------------|--------|
|                                                             |                                                                                                                                                                                                  | DRAWN:                            | J.LEE       | DATE: OCT. 06/09 |        |
|                                                             |                                                                                                                                                                                                  | CHECKED:                          |             | DATE:            |        |
| TORONTO, ONTARIO                                            | THESE DRAWINGS AND SPECIFICATIONS ARE THE PROPERTY OF EDAC INC. AND SHALL NOT BE REPRODUCED, OR COPIED OR USED AS THE BASIS FOR THE MANUFACTURE OR SALE OF APPARATUS WITHOUT WRITTEN PERMISSION. | SCALE:                            | NTS         | SHEET :          | 2 OF 3 |
|                                                             |                                                                                                                                                                                                  | DRAWING                           | NUMBER      |                  | ISSUE  |
| YOUR CONNECTION TO QUALITY & SERVICE                        |                                                                                                                                                                                                  | 3                                 | 42 Assembly |                  | 1      |