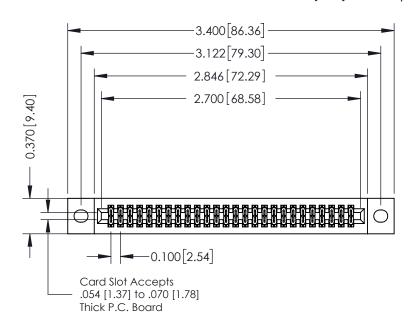

## **See Accompanying Pages for:**

- **Contact Bend Details**
- **Mounting Options**

| 342 / 392 Card Edge Connector |
|-------------------------------|
| Part Number: 342-052-524-202  |

|   | ACAD REFERENCE NO | 342 ENG MASTER                                               |
|---|-------------------|--------------------------------------------------------------|
|   | DRAWN: J.LEE      | DATE: <b>OCT. 06/09</b>                                      |
|   | CHECKED:          | VN: J.LEE DATE: OCT. 06/09  CKED: DATE:  E: NTS SHEET 1 OF 3 |
|   | SCALE: NTS        | SHEET 1 OF 3                                                 |
| ) | DRAWING NUMBER    | ISSUE                                                        |

342 Assembly

THIS IS A C.A.D. GENERATED DRAWING DO NOT MAKE MANUAL REVISIONS TO MASTER. ISSUE NUMBER

ORIGINAL

1

| 342 / 392 Series Card Edge Connector |                                                                                                                                                                                                 |          | ACAD REFERENCE NO. 342 ENG MASTER |                  |        |  |
|--------------------------------------|-------------------------------------------------------------------------------------------------------------------------------------------------------------------------------------------------|----------|-----------------------------------|------------------|--------|--|
| Contact Bend Detail                  |                                                                                                                                                                                                 | DRAWN:   | J.LEE                             | DATE: OCT. 06/09 |        |  |
|                                      |                                                                                                                                                                                                 | CHECKED: |                                   | DATE:            |        |  |
| TORONTO, ONTARIO                     | THESE DRAWINGS AND SPECIFICATIONS ARE THE PROPERTY OF EDAC INC.,AND SHALL NOT BE REPRODUCED,OR COPIED OR USED AS THE BASIS FOR THE MANUFACTURE OR SALE OF APPARATUS WITHOUT WRITTEN PERMISSION. | SCALE:   | NTS                               | SHEET :          | 2 OF 3 |  |
|                                      |                                                                                                                                                                                                 | DRAWING  | NUMBER                            |                  | ISSUE  |  |
| YOUR CONNECTION TO QUALITY & SERVICE |                                                                                                                                                                                                 | 3        | 42 Assembly                       |                  | 1      |  |