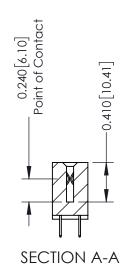

**Mounting Option** 

02-.128 (3.25) Wide Mounting Slots

**Contact Detail** 

524-P.C. Tail .018 Sq.(0.46 Sq.) - Tail LG=.185(4.70) .100 [2.54] Contact Spacing x .200 [5.08] Row Spacing

342 Assembly

THIS IS A C.A.D. GENERATED DRAWING DO NOT MAKE MANUAL REVISIONS TO MASTER. ISSUE NUMBER

ORIGINAL

1

| 342 / 392 Series Card Edge Connector |                                                                                                                                                                                                 |          | ACAD REFERENCE NO. 342 ENG MASTER |                  |        |  |
|--------------------------------------|-------------------------------------------------------------------------------------------------------------------------------------------------------------------------------------------------|----------|-----------------------------------|------------------|--------|--|
| Contact Bend Detail                  |                                                                                                                                                                                                 | DRAWN:   | J.LEE                             | DATE: OCT. 06/09 |        |  |
|                                      |                                                                                                                                                                                                 | CHECKED: |                                   | DATE:            |        |  |
| TORONTO, ONTARIO                     | THESE DRAWINGS AND SPECIFICATIONS ARE THE PROPERTY OF EDAC INC.,AND SHALL NOT BE REPRODUCED,OR COPIED OR USED AS THE BASIS FOR THE MANUFACTURE OR SALE OF APPARATUS WITHOUT WRITTEN PERMISSION. | SCALE:   | NTS                               | SHEET :          | 2 OF 3 |  |
|                                      |                                                                                                                                                                                                 | DRAWING  | NUMBER                            |                  | ISSUE  |  |
| YOUR CONNECTION TO QUALITY & SERVICE |                                                                                                                                                                                                 | 3        | 42 Assembly                       |                  | 1      |  |