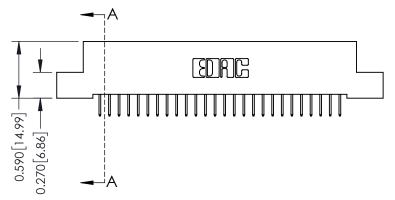

342 Assembly

THIS IS A C.A.D. GENERATED DRAWING DO NOT MAKE MANUAL REVISIONS TO MASTER. ISSUE NUMBER

ORIGINAL

1

| 342 / 392 Series Card Edge Connector |                                                                                                                                                                                                 |          | ACAD REFERENCE NO. 342 ENG MASTER |                  |        |  |
|--------------------------------------|-------------------------------------------------------------------------------------------------------------------------------------------------------------------------------------------------|----------|-----------------------------------|------------------|--------|--|
| Contact Bend Detail                  |                                                                                                                                                                                                 | DRAWN:   | J.LEE                             | DATE: OCT. 06/09 |        |  |
|                                      |                                                                                                                                                                                                 | CHECKED: |                                   | DATE:            |        |  |
| TORONTO, ONTARIO                     | THESE DRAWINGS AND SPECIFICATIONS ARE THE PROPERTY OF EDAC INC.,AND SHALL NOT BE REPRODUCED,OR COPIED OR USED AS THE BASIS FOR THE MANUFACTURE OR SALE OF APPARATUS WITHOUT WRITTEN PERMISSION. | SCALE:   | NTS                               | SHEET :          | 2 OF 3 |  |
|                                      |                                                                                                                                                                                                 | DRAWING  | NUMBER                            |                  | ISSUE  |  |
| YOUR CONNECTION TO QUALITY & SERVICE |                                                                                                                                                                                                 | 3        | 42 Assembly                       |                  | 1      |  |