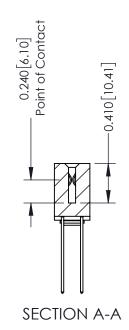

342 Assembly

THIS IS A C.A.D. GENERATED DRAWING DO NOT MAKE MANUAL REVISIONS TO MASTER. ISSUE NUMBER

ORIGINAL

1

| 342 / 392 Series Card Edge Connector<br>Contact Bend Detail |                                                                                                                                   | ACAD REFERENCE NO. 342 ENG MASTER |             |                  |        |
|-------------------------------------------------------------|-----------------------------------------------------------------------------------------------------------------------------------|-----------------------------------|-------------|------------------|--------|
|                                                             |                                                                                                                                   | DRAWN:                            | J.LEE       | DATE: OCT. 06/09 |        |
|                                                             |                                                                                                                                   | CHECKED:                          |             | DATE:            |        |
| EDAC INC                                                    | ARE THE PROPERTY OF EDAC INC.,AND SHALL NOT BE REPRODUCED,OR COPIED OR USED AS THE BASIS FOR THE MANUFACTURE OR SALE OF APPARATUS | SCALE:                            | NTS         | SHEET :          | 2 OF 3 |
| TORONTO, ONTARIO                                            |                                                                                                                                   | DRAWING                           | NUMBER      |                  | ISSUE  |
| YOUR CONNECTION TO QUALITY & SERVICE                        |                                                                                                                                   | 3                                 | 42 Assembly |                  | 1      |