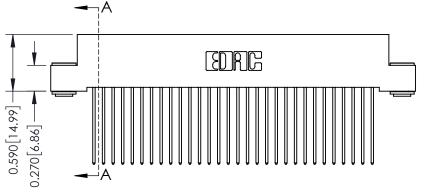

## **See Accompanying Pages for:**

- **Contact Bend Details**
- **Mounting Options**

342 / 392 Card Edge Connector Part Number: 342-060-541-203

YOUR CONNECTION TO QUALITY & SERVICE

| ACAD REFERENCE NO. 342 ENG MASTER |                  |  |  |  |
|-----------------------------------|------------------|--|--|--|
| DRAWN: J.LEE                      | DATE: OCT. 06/09 |  |  |  |
| CHECKED:                          | DATE:            |  |  |  |
| SCALE: NTS                        | SHEET 1 OF 3     |  |  |  |
| DRAWING NUMBER                    | ISSUE            |  |  |  |