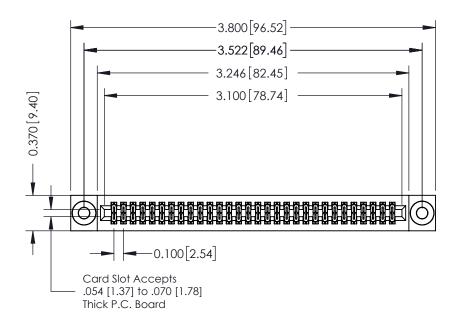

## **See Accompanying Pages for:**

- **Contact Bend Details**
- **Mounting Options**

342 / 392 Card Edge Connector Part Number: 342-060-541-203

YOUR CONNECTION TO QUALITY & SERVICE

| ACAD REFERENCE NO. 342 ENG MASTER |                  |  |  |  |
|-----------------------------------|------------------|--|--|--|
| DRAWN: J.LEE                      | DATE: OCT. 06/09 |  |  |  |
| CHECKED:                          | DATE:            |  |  |  |
| SCALE: NTS                        | SHEET 1 OF 3     |  |  |  |
| DRAWING NUMBER                    | ISSUE            |  |  |  |