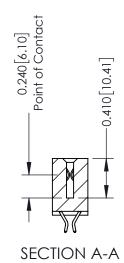

## **Contact Detail**

556-Extender Board Bend (Code 520 Contacts) .100 [2.54] Contact Spacing x .200 [5.08] Row Spacing

342 ENG MASTER DATE: OCT. 06/09 J.LEE NTS SHEET 1 OF 3

342 Assembly

THIS IS A C.A.D. GENERATED DRAWING DO NOT MAKE MANUAL REVISIONS TO MASTER. ISSUE NUMBER

ORIGINAL

1

| 342 / 392 Series Card Edge Connector<br>Contact Bend Detail |                                                                                                  | ACAD REFERENCE NO. 342 ENG MASTER |             |                  |        |
|-------------------------------------------------------------|--------------------------------------------------------------------------------------------------|-----------------------------------|-------------|------------------|--------|
|                                                             |                                                                                                  | DRAWN:                            | J.LEE       | DATE: OCT. 06/09 |        |
|                                                             |                                                                                                  | CHECKED:                          |             | DATE:            |        |
| EDAC INC                                                    | THESE DRAWINGS AND SPECIFICATIONS ARE THE PROPERTY OF EDAC INCAND                                | SCALE:                            | NTS         | SHEET :          | 2 OF 3 |
| TORONTO, ONTARIO                                            | SHALL NOT BE REPRODUCED, OR COPIED OR USED AS THE BASIS FOR THE MANUFACTURE OR SALE OF APPARATUS | DRAWING                           | NUMBER      |                  | ISSUE  |
| YOUR CONNECTION TO QUALITY & SERVICE                        |                                                                                                  | 3                                 | 42 Assembly |                  | 1      |