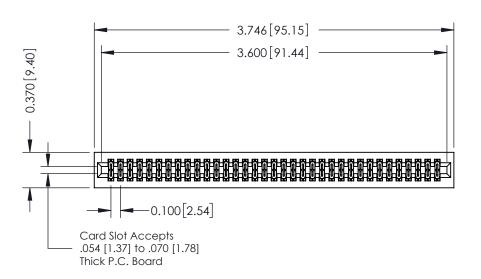

## **See Accompanying Pages for:**

- **Contact Bend Details**
- **Mounting Options**

| 342 / 392 Card Edge Connector |
|-------------------------------|
| Part Number: 342-070-556-201  |

YOUR CONNECTION TO QUALITY & SERVICE

342 ENG MASTER DATE: OCT. 06/09 J.LEE NTS SHEET 1 OF 3

342 Assembly

THIS IS A C.A.D. GENERATED DRAWING DO NOT MAKE MANUAL REVISIONS TO MASTER. ISSUE NUMBER

ORIGINAL

1

| 342 / 392 Series Card Edge Connector<br>Contact Bend Detail |                                                                                                  | ACAD REFERENCE NO. 342 ENG MASTER |             |                  |        |
|-------------------------------------------------------------|--------------------------------------------------------------------------------------------------|-----------------------------------|-------------|------------------|--------|
|                                                             |                                                                                                  | DRAWN:                            | J.LEE       | DATE: OCT. 06/09 |        |
|                                                             |                                                                                                  | CHECKED:                          |             | DATE:            |        |
| EDAC INC                                                    | THESE DRAWINGS AND SPECIFICATIONS ARE THE PROPERTY OF EDAC INCAND                                | SCALE:                            | NTS         | SHEET :          | 2 OF 3 |
| TORONTO, ONTARIO                                            | SHALL NOT BE REPRODUCED, OR COPIED OR USED AS THE BASIS FOR THE MANUFACTURE OR SALE OF APPARATUS | DRAWING                           | NUMBER      |                  | ISSUE  |
| YOUR CONNECTION TO QUALITY & SERVICE                        |                                                                                                  | 3                                 | 42 Assembly |                  | 1      |