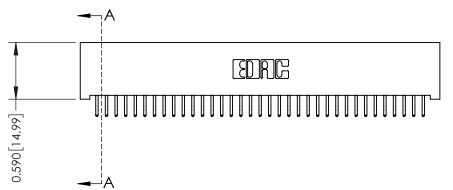

342 ENG MASTER DATE: OCT. 06/09 J.LEE NTS SHEET 1 OF 3

342 Assembly

THIS IS A C.A.D. GENERATED DRAWING DO NOT MAKE MANUAL REVISIONS TO MASTER. ISSUE NUMBER

ORIGINAL

1

| 342 / 392 Series Card Edge Connector<br>Contact Bend Detail |                                                                                                  | ACAD REFERENCE NO. 342 ENG MASTER |             |                  |        |
|-------------------------------------------------------------|--------------------------------------------------------------------------------------------------|-----------------------------------|-------------|------------------|--------|
|                                                             |                                                                                                  | DRAWN:                            | J.LEE       | DATE: OCT. 06/09 |        |
|                                                             |                                                                                                  | CHECKED:                          |             | DATE:            |        |
| EDAC INC                                                    | THESE DRAWINGS AND SPECIFICATIONS ARE THE PROPERTY OF EDAC INCAND                                | SCALE:                            | NTS         | SHEET :          | 2 OF 3 |
| TORONTO, ONTARIO                                            | SHALL NOT BE REPRODUCED, OR COPIED OR USED AS THE BASIS FOR THE MANUFACTURE OR SALE OF APPARATUS | DRAWING                           | NUMBER      |                  | ISSUE  |
| YOUR CONNECTION TO QUALITY & SERVICE                        |                                                                                                  | 3                                 | 42 Assembly |                  | 1      |

THIS IS A C.A.D. GENERATED DRAWING DO NOT MAKE MANUAL REVISIONS TO MASTER

ISSUE NUMBER

ORIGINAL

1

| 342 / 392 Card Edge Connector<br>Mounting Options |                                                                                                                                             | ACAD REFERENCE NO. 342 ENG MASTER |                         |        |  |  |
|---------------------------------------------------|---------------------------------------------------------------------------------------------------------------------------------------------|-----------------------------------|-------------------------|--------|--|--|
|                                                   |                                                                                                                                             | DRAWN: J.LEE                      | DATE: <b>OCT. 06/09</b> |        |  |  |
|                                                   |                                                                                                                                             | CHECKED:                          | DATE:                   |        |  |  |
| EDAC INC                                          | THESE DRAWINGS AND SPECIFICATIONS<br>ARE THE PROPERTY OF EDAC INC.,AND<br>SHALL NOT BE REPRODUCED,OR COPIED<br>OR USED AS THE BASIS FOR THE | SCALE: NTS                        | SHEET :                 | 3 OF 3 |  |  |
| TORONTO, ONTARIO                                  |                                                                                                                                             | DRAWING NUMBER                    | •                       | ISSUE  |  |  |
| YOUR CONNECTION TO QUALITY & SERVICE              | MANUFACTURE OR SALE OF APPARATUS                                                                                                            | 342 Assembly                      |                         | 1      |  |  |