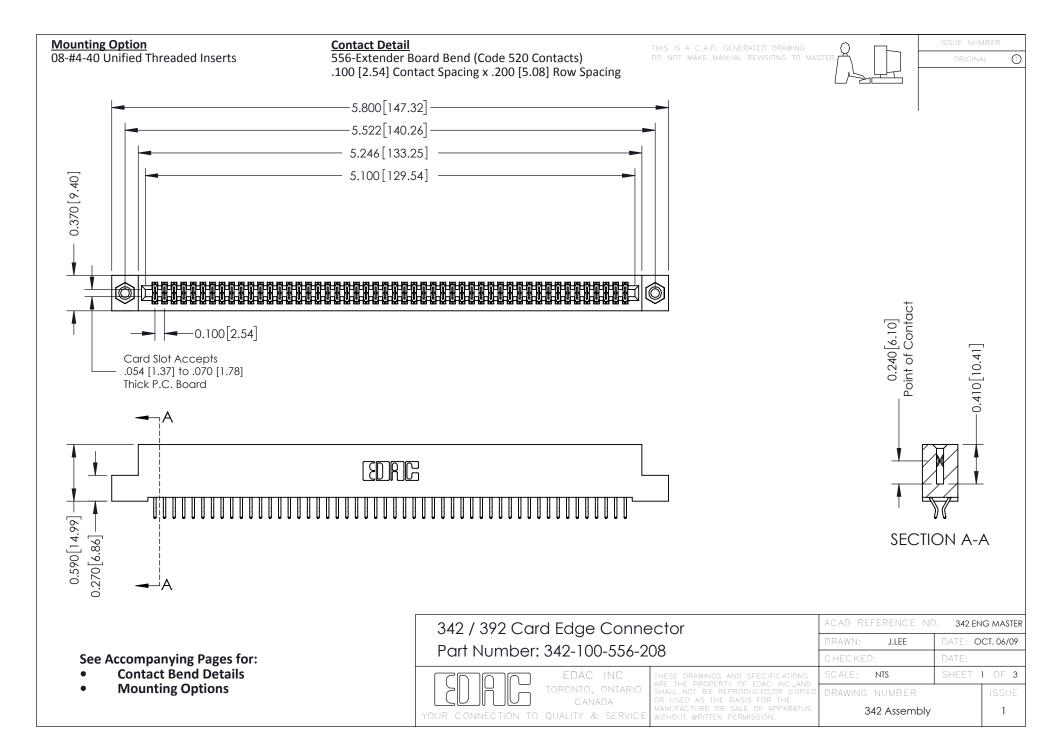

THIS IS A C.A.D. GENERATED DRAWING DO NOT MAKE MANUAL REVISIONS TO MASTER. ISSUE NUMBER

ORIGINAL

1



| 342 / 392 Series Card Edge Connector<br>Contact Bend Detail |                                                                                                                                                                                                  | ACAD REFERENCE NO. 342 ENG MASTER |             |                  |        |
|-------------------------------------------------------------|--------------------------------------------------------------------------------------------------------------------------------------------------------------------------------------------------|-----------------------------------|-------------|------------------|--------|
|