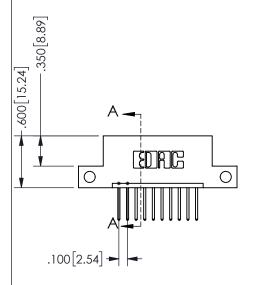

345/395 SERIES CARD EDGE CONNECTOR PART NUMBER: 345-010-523-112

YOUR CONNECTION TO QUALITY & SERVICE

**EDAC INC** TORONTO, ONTARIO CANADA

THESE DRAWINGS AND SPECIFICATIONS ARE THE PROPERTY OF EDAC INC.,AND SHALL NOT BE REPRODUCED, OR COPIED OR USED AS THE BASIS FOR THE MANUFACTURE OR SALE OF APPARATUS WITHOUT WRITTEN PERMISSION.