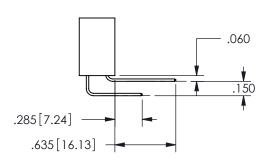

.160 4.06 .330[8.38] POINT OF CARD SLOT CONTACT .370 9.4

**SECTION A-A** 

ISSUE NUMBER ORIGINAL

1

**Contact Code 558** 

Contact Code 559

**Contact Code 560** 

INSULATOR MATERIAL: THERMOPLASTIC POLYESTER, UL 94V-0 DAP MATERIAL AVAILABLE UPON REQUEST