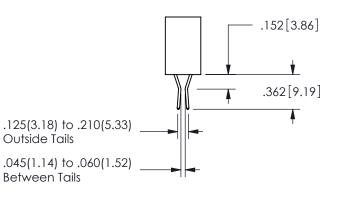

.160 4.06 .330[8.38] POINT OF CARD SLOT CONTACT .370 9.4

**SECTION A-A** 

ISSUE NUMBER ORIGINAL

1

**Contact Code 558** 

Contact Code 559

**Contact Code 560** 

INSULATOR MATERIAL: THERMOPLASTIC POLYESTER, UL 94V-0 DAP MATERIAL AVAILABLE UPON REQUEST

CONTACT MATERIAL; COPPER ALLOY CONTACT PLATING: GOLD ON THE MATING AREA, TIN PLATING ON THE CONTACT TAILS, NICKEL UNDERPLATE

345/395 SERIES CARD EDGE CONNECTOR CONTACT CODE 555,556,558,559,560 DIMENSIONS