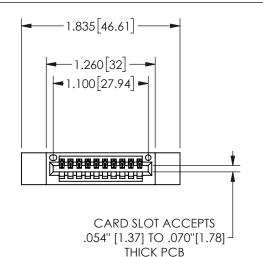

345/395 SERIES CARD EDGE CONNECTOR PART NUMBER: 345-010-523-112

YOUR CONNECTION TO QUALITY & SERVICE

**EDAC INC** TORONTO, ONTARIO CANADA

THESE DRAWINGS AND SPECIFICATIONS ARE THE PROPERTY OF EDAC INC.,AND SHALL NOT BE REPRODUCED, OR COPIED OR USED AS THE BASIS FOR THE MANUFACTURE OR SALE OF APPARATUS WITHOUT WRITTEN PERMISSION.