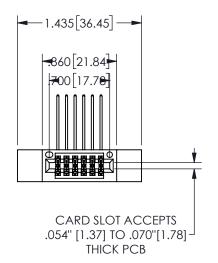

## SECTION A-A

345/395 SERIES CARD EDGE CONNECTOR PART NUMBER: 345-012-558-512

**EDAC INC** TORONTO, ONTARIO CANADA

THESE DRAWINGS AND SPECIFICATIONS ARE THE PROPERTY OF EDAC INC.,AND SHALL NOT BE REPRODUCED, OR COPIED OR USED AS THE BASIS FOR THE MANUFACTURE OR SALE OF APPARATUS WITHOUT WRITTEN PERMISSION.

| ACAD REFERENCE NO. | 345-ENG-MASTER     |  |
|--------------------|--------------------|--|
| DRAWN: R.STA.MONIC | A DATE:MAY.16/2017 |  |
| CHECKED:           | DATE:              |  |
| SCALE: NTS         | SHEET 1 OF 2       |  |
| DRAWING NUMBER     | ISSUE              |  |
| 345-ENG-MASTE      | R 1                |  |
|                    |                    |  |