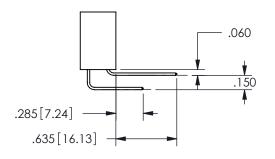

ISSUE NUMBER ORIGINAL

1

**Contact Code 558** 

Contact Code 559

**Contact Code 560** 

INSULATOR MATERIAL: THERMOPLASTIC POLYESTER, UL 94V-0

DAP MATERIAL AVAILABLE UPON REQUEST

CONTACT MATERIAL; COPPER ALLOY CONTACT PLATING: GOLD ON THE MATING AREA, TIN PLATING ON THE CONTACT TAILS, NICKEL UNDERPLATE

345/395 SERIES CARD EDGE CONNECTOR CONTACT CODE 555,556,558,559,560 DIMENSIONS

YOUR CONNECTION TO QUALITY & SERVICE

**EDAC INC** TORONTO, ONTARIO CANADA

THESE DRAWINGS AND SPECIFICATIONS ARE THE PROPERTY OF EDAC INC.,AND SHALL NOT BE REPRODUCED, OR COPIED OR USED AS THE BASIS FOR THE MANUFACTURE OR SALE OF APPARATUS WITHOUT WRITTEN PERMISSION.

|  | ACAD REFERENCE NO.  | 345-ENG-MASTER   |
|--|---------------------|------------------|
|  | DRAWN: R.STA.MONICA | DATE:MAY.16/2017 |
|  | CHECKED:            | DATE:            |
|  | SCALE: 1:1          | SHEET 2 OF 2     |
|  | DRAWING NUMBER      | ISSUE            |
|  | 345-FNG-MASTER      | 1                |