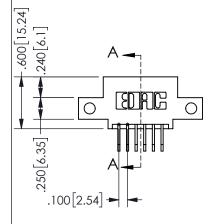

## SECTION A-A

345/395 SERIES CARD EDGE CONNECTOR PART NUMBER: 345-012-558-512

**EDAC INC** TORONTO, ONTARIO CANADA

THESE DRAWINGS AND SPECIFICATIONS ARE THE PROPERTY OF EDAC INC.,AND SHALL NOT BE REPRODUCED, OR COPIED OR USED AS THE BASIS FOR THE MANUFACTURE OR SALE OF APPARATUS WITHOUT WRITTEN PERMISSION.

| ACAD REFERENCE NO. | 345-ENG-MASTER     |  |
|--------------------|--------------------|--|
| DRAWN: R.STA.MONIC | A DATE:MAY.16/2017 |  |
| CHECKED:           | DATE:              |  |
| SCALE: NTS         | SHEET 1 OF 2       |  |
| DRAWING NUMBER     | ISSUE              |  |
| 345-ENG-MASTE      | R 1                |  |
|                    |                    |  |