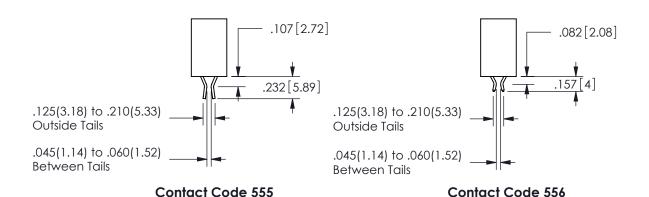

SECTION A A

ISSUE NUMBER ORIGINAL

1

**Contact Code 558** 

Contact Code 559

**Contact Code 560** 

INSULATOR MATERIAL: THERMOPLASTIC POLYESTER, UL 94V-0 DAP MATERIAL AVAILABLE UPON REQUEST

CONTACT MATERIAL; COPPER ALLOY CONTACT PLATING: GOLD ON THE MATING AREA, TIN PLATING ON THE CONTACT TAILS, NICKEL UNDERPLATE

## 345/395 SERIES CARD EDGE CONNECTOR CONTACT CODE 555,556,558,559,560 DIMENSIONS

YOUR CONNECTION TO QUALITY & SERVICE

**EDAC INC** TORONTO, ONTARIO CANADA

THESE DRAWINGS AND SPECIFICATIONS ARE THE PROPERTY OF EDAC INC.,AND SHALL NOT BE REPRODUCED, OR COPIED OR USED AS THE BASIS FOR THE MANUFACTURE OR SALE OF APPARATUS WITHOUT WRITTEN PERMISSION.