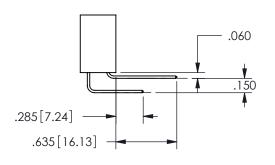

## <u>Contact Dimensions:</u> 540-Wire Wrap .025 Sq.(0.64 Sq.) - Tail LG=.560(14.22) .100 (2.54) Contact Spacing x .200 (5.08) Row Spacing

.160 4.06 .330[8.38] POINT OF CARD SLOT CONTACT .370 9.4 .150 [3.81]