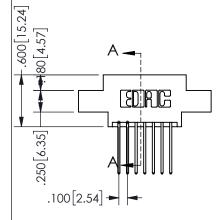

## <u>Contact Dimensions:</u> 540-Wire Wrap .025 Sq.(0.64 Sq.) - Tail LG=.560(14.22) .100 (2.54) Contact Spacing x .200 (5.08) Row Spacing

.160 4.06 .330[8.38] POINT OF CARD SLOT CONTACT .370 9.4 .150 [3.81]

SECTION A A

ISSUE NUMBER ORIGINAL

1

**Contact Code 558** 

Contact Code 559

**Contact Code 560** 

INSULATOR MATERIAL: THERMOPLASTIC POLYESTER, UL 94V-0 DAP MATERIAL AVAILABLE UPON REQUEST

CONTACT MATERIAL; COPPER ALLOY CONTACT PLATING: GOLD ON THE MATING AREA, TIN PLATING ON THE CONTACT TAILS, NICKEL UNDERPLATE