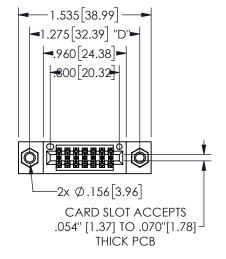

## 345/395 SERIES CARD EDGE CONNECTOR PART NUMBER: 345-014-540-807

YOUR CONNECTION TO QUALITY & SERVICE

**EDAC INC** TORONTO, ONTARIO CANADA

THESE DRAWINGS AND SPECIFICATIONS ARE THE PROPERTY OF EDAC INC.,AND SHALL NOT BE REPRODUCED, OR COPIED OR USED AS THE BASIS FOR THE MANUFACTURE OR SALE OF APPARATUS WITHOUT WRITTEN PERMISSION.

| 3LCTION A-A         |         |           |  |
|---------------------|---------|-----------|--|
| ACAD REFERENCE NO.  | 345-ENC | G-MASTER  |  |
| DRAWN: R.STA.MONICA | DATE:MA | Y.16/2017 |  |
| CHECKED:            | DATE:   |           |  |
| SCALE: NTS          | SHEET   | OF 2      |  |
| DRAWING NUMBER      |         | ISSUE     |  |
| 345-ENG-MASTER      |         | 1         |  |
|                     |         |           |  |