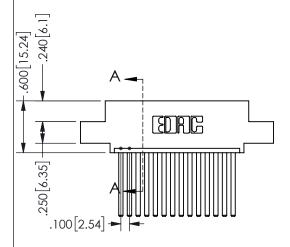

ISSUE NUMBER ORIGINAL

1

**Contact Code 558** 

Contact Code 559

Contact Code 560

INSULATOR MATERIAL: THERMOPLASTIC POLYESTER, UL 94V-0

DAP MATERIAL AVAILABLE UPON REQUEST

CONTACT MATERIAL; COPPER ALLOY CONTACT PLATING: GOLD ON THE MATING AREA, TIN PLATING ON THE CONTACT TAILS, NICKEL UNDERPLATE

345/395 SERIES CARD EDGE CONNECTOR CONTACT CODE 555,556,558,559,560 DIMENSIONS

YOUR CONNECTION TO QUALITY & SERVICE

**EDAC INC** TORONTO, ONTARIO CANADA

THESE DRAWINGS AND SPECIFICATIONS ARE THE PROPERTY OF EDAC INC.,AND SHALL NOT BE REPRODUCED, OR COPIED OR USED AS THE BASIS FOR THE MANUFACTURE OR SALE OF APPARATUS WITHOUT WRITTEN PERMISSION.