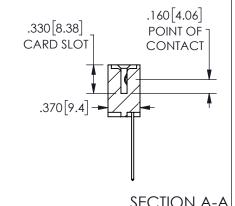

ISSUE NUMBER ORIGINAL

1

**Contact Code 558** 

Contact Code 559

Contact Code 560

INSULATOR MATERIAL: THERMOPLASTIC POLYESTER, UL 94V-0

DAP MATERIAL AVAILABLE UPON REQUEST

CONTACT MATERIAL; COPPER ALLOY CONTACT PLATING: GOLD ON THE MATING AREA, TIN PLATING ON THE CONTACT TAILS, NICKEL UNDERPLATE

345/395 SERIES CARD EDGE CONNECTOR CONTACT CODE 555,556,558,559,560 DIMENSIONS

YOUR CONNECTION TO QUALITY & SERVICE

**EDAC INC** TORONTO, ONTARIO CANADA

THESE DRAWINGS AND SPECIFICATIONS ARE THE PROPERTY OF EDAC INC.,AND SHALL NOT BE REPRODUCED, OR COPIED OR USED AS THE BASIS FOR THE MANUFACTURE OR SALE OF APPARATUS WITHOUT WRITTEN PERMISSION.