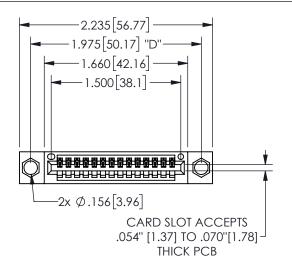

## 345/395 SERIES CARD EDGE CONNECTOR PART NUMBER: 345-014-544-404

YOUR CONNECTION TO QUALITY & SERVICE

**EDAC INC** TORONTO, ONTARIO CANADA

THESE DRAWINGS AND SPECIFICATIONS ARE THE PROPERTY OF EDAC INC.,AND SHALL NOT BE REPRODUCED, OR COPIED OR USED AS THE BASIS FOR THE MANUFACTURE OR SALE OF APPARATUS WITHOUT WRITTEN PERMISSION.

| 3LC11O117171        |         |           |  |
|---------------------|---------|-----------|--|
| ACAD REFERENCE NO.  | 345-ENC | G-MASTER  |  |
| DRAWN: R.STA.MONICA | DATEMA  | Y.16/2017 |  |
| CHECKED:            | DATE:   |           |  |
| SCALE: NTS          | SHEET 1 | OF 2      |  |
| DRAWING NUMBER      |         | ISSUE     |  |
| 345-ENG-MASTER      |         | 1         |  |
|                     |         |           |  |