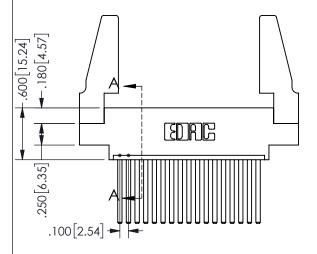

## 345/395 SERIES CARD EDGE CONNECTOR CONTACT CODE 555,556,558,559,560 DIMENSIONS

YOUR CONNECTION TO QUALITY & SERVICE

**EDAC INC** TORONTO, ONTARIO CANADA

THESE DRAWINGS AND SPECIFICATIONS ARE THE PROPERTY OF EDAC INC.,AND SHALL NOT BE REPRODUCED, OR COPIED OR USED AS THE BASIS FOR THE MANUFACTURE OR SALE OF APPARATUS WITHOUT WRITTEN PERMISSION.

|  | ACAD REFERENCE NO.  | 345-ENG-MASTER   |  |  |
|--|---------------------|------------------|--|--|
|  | DRAWN: R.STA.MONICA | DATE:MAY.16/2017 |  |  |
|  | CHECKED:            | DATE:            |  |  |
|  | SCALE: 1:1          | SHEET 2 OF 2     |  |  |
|  | DRAWING NUMBER      | ISSUE            |  |  |
|  | 345-ENG-MASTER      | 1                |  |  |