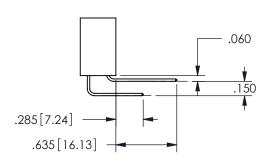

THIS IS A C.A.D. GENERATED DRAWING DO NOT MAKE MANUAL REVISIONS TO MASTER.

ISSUE NUMBER

ORIGINAL

1

<u>Contact Dimensions:</u> 544-Wire Wrap .050x.025(1.27x0.64) - Tail LG=.750(19.05)

.100 (2.54) Contact Spacing x .200 (5.08) Row Spacing

.160 4.06 .330[8.38] POINT OF **CARD SLOT** CONTACT .370 9.4