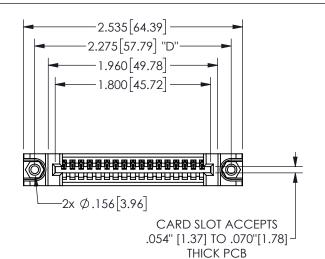

## 345/395 SERIES CARD EDGE CONNECTOR PART NUMBER: 345-017-544-688

YOUR CONNECTION TO QUALITY & SERVICE

**EDAC INC** TORONTO, ONTARIO CANADA

THESE DRAWINGS AND SPECIFICATIONS ARE THE PROPERTY OF EDAC INC.,AND SHALL NOT BE REPRODUCED,OR COPIED OR USED AS THE BASIS FOR THE MANUFACTURE OR SALE OF APPARATUS WITHOUT WRITTEN PERMISSION.

|  | SECTION A-A        |               |                  |       |  |
|--|--------------------|---------------|------------------|-------|--|
|  | ACAD REFERENCE NO. |               | 345-ENG-MASTER   |       |  |
|  | DRAWN:             | R.STA.MONICA  | DATE:MAY.16/2017 |       |  |
|  | CHECKED:           |               | DATE:            |       |  |
|  | SCALE:             | NTS           | SHEET            | OF 2  |  |
|  | DRAWING NUMBER     |               |                  | ISSUE |  |
|  | 3                  | 45-ENG-MASTER |                  | 1     |  |
|  |                    |               |                  |       |  |