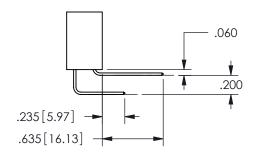

THIS IS A C.A.D. GENERATED DRAWING DO NOT MAKE MANUAL REVISIONS TO MASTER.

ISSUE NUMBER

ORIGINAL

1

<u>Contact Dimensions:</u> 544-Wire Wrap .050x.025(1.27x0.64) - Tail LG=.750(19.05)

.100 (2.54) Contact Spacing x .200 (5.08) Row Spacing

ISSUE NUMBER ORIGINAL

1

**Contact Code 558** 

Contact Code 559

**Contact Code 560** 

INSULATOR MATERIAL: THERMOPLASTIC POLYESTER, UL 94V-0

DAP MATERIAL AVAILABLE UPON REQUEST

CONTACT MATERIAL; COPPER ALLOY

CONTACT PLATING: GOLD ON THE MATING AREA, TIN PLATING ON THE CONTACT TAILS, NICKEL UNDERPLATE