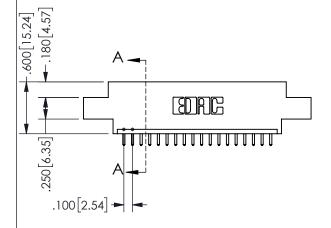

ORIGINAL 1

ISSUE NUMBER

**Contact Code 558** 

Contact Code 559

**Contact Code 560** 

INSULATOR MATERIAL: THERMOPLASTIC POLYESTER, UL 94V-0 DAP MATERIAL AVAILABLE UPON REQUEST

CONTACT MATERIAL; COPPER ALLOY CONTACT PLATING: GOLD ON THE MATING AREA, TIN PLATING ON THE CONTACT TAILS, NICKEL UNDERPLATE

345/395 SERIES CARD EDGE CONNECTOR CONTACT CODE 555,556,558,559,560 DIMENSIONS

YOUR CONNECTION TO QUALITY & SERVICE

**EDAC INC** TORONTO, ONTARIO CANADA

THESE DRAWINGS AND SPECIFICATIONS ARE THE PROPERTY OF EDAC INC.,AND SHALL NOT BE REPRODUCED, OR COPIED OR USED AS THE BASIS FOR THE MANUFACTURE OR SALE OF APPARATUS WITHOUT WRITTEN PERMISSION.