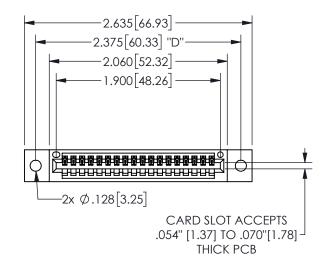

THIS IS A C.A.D. GENERATED DRAWING DO NOT MAKE MANUAL REVISIONS TO MASTER.

ISSUE NUMBER

ORIGINAL

1

<u>Contact Dimensions:</u>
521-P.C. Tail .025 Sq.(0.64 Sq.) - Tail LG=.150(3.81)
.100 (2.54) Contact Spacing x .200 (5.08) Row Spacing

.160 4.06 .330[8.38] POINT OF CARD SLOT CONTACT

## **SECTION A-A**

345/395 SERIES CARD EDGE CONNECTOR PART NUMBER: 345-018-521-602

**EDAC INC** TORONTO, ONTARIO CANADA

THESE DRAWINGS AND SPECIFICATIONS ARE THE PROPERTY OF EDAC INC., AND SHALL NOT BE REPRODUCED, OR COPIED OR USED AS THE BASIS FOR THE MANUFACTURE OR SALE OF APPARATUS WITHOUT WRITTEN PERMISSION.