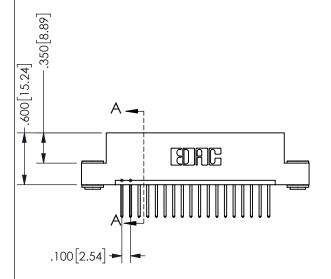

SECTION A-A

ORIGINAL 1

ISSUE NUMBER

**Contact Code 558** 

Contact Code 559

**Contact Code 560** 

INSULATOR MATERIAL: THERMOPLASTIC POLYESTER, UL 94V-0 DAP MATERIAL AVAILABLE UPON REQUEST

CONTACT MATERIAL; COPPER ALLOY CONTACT PLATING: GOLD ON THE MATING AREA, TIN PLATING ON THE CONTACT TAILS, NICKEL UNDERPLATE

|  | ACAD REFERENCE NO.  | 345-ENC          | G-MASTER |
|--|---------------------|------------------|----------|
|  | DRAWN: R.STA.MONICA | DATE:MAY.16/2017 |          |
|  | CHECKED:            | DATE:            |          |
|  | SCALE: 1:1          | SHEET            | 2 OF 2   |
|  | DRAWING NUMBER      |                  | ISSUE    |
|  | 345-ENG-MASTER      |                  | 1        |