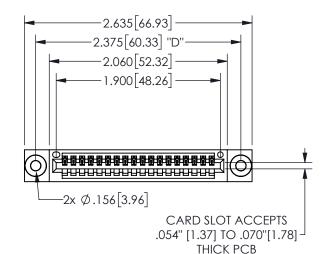

## 345/395 SERIES CARD EDGE CONNECTOR PART NUMBER: 345-018-523-103

YOUR CONNECTION TO QUALITY & SERVICE

**EDAC INC** TORONTO, ONTARIO CANADA

THESE DRAWINGS AND SPECIFICATIONS ARE THE PROPERTY OF EDAC INC.,AND SHALL NOT BE REPRODUCED,OR COPIED OR USED AS THE BASIS FOR THE MANUFACTURE OR SALE OF APPARATUS WITHOUT WRITTEN PERMISSION.

| OLOHOITT           |                    |  |  |
|--------------------|--------------------|--|--|
| ACAD REFERENCE NO. | 345-ENG-MASTER     |  |  |
| DRAWN: R.STA.MONIC | CA DATEMAY.16/2017 |  |  |
| CHECKED:           | DATE:              |  |  |
| SCALE: NTS         | SHEET 1 OF 2       |  |  |
| DRAWING NUMBER     | ISSUE              |  |  |
| 345-ENG-MAST       | ER 1               |  |  |