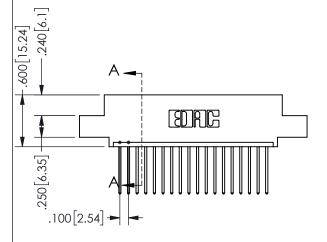

.330[8.38] POINT OF CARD SLOT CONTACT .370 9.4

.160 4.06

SECTION A\_A

ORIGINAL 1

ISSUE NUMBER

**Contact Code 558** 

Contact Code 559

**Contact Code 560** 

INSULATOR MATERIAL: THERMOPLASTIC POLYESTER, UL 94V-0 DAP MATERIAL AVAILABLE UPON REQUEST

CONTACT MATERIAL; COPPER ALLOY CONTACT PLATING: GOLD ON THE MATING AREA, TIN PLATING ON THE CONTACT TAILS, NICKEL UNDERPLATE

345/395 SERIES CARD EDGE CONNECTOR CONTACT CODE 555,556,558,559,560 DIMENSIONS

YOUR CONNECTION TO QUALITY & SERVICE

**EDAC INC** TORONTO, ONTARIO CANADA

THESE DRAWINGS AND SPECIFICATIONS ARE THE PROPERTY OF EDAC INC.,AND SHALL NOT BE REPRODUCED, OR COPIED OR USED AS THE BASIS FOR THE MANUFACTURE OR SALE OF APPARATUS WITHOUT WRITTEN PERMISSION.

| ACAD REFERENCE NO.  | 345-ENG-MASTER |           |  |
|---------------------|----------------|-----------|--|
| DRAWN: R.STA.MONICA | DATE:MA        | Y.16/2017 |  |
| CHECKED:            | DATE:          |           |  |
| SCALE: 1:1          | SHEET          | 2 OF 2    |  |
| DRAWING NUMBER      |                | ISSUE     |  |
| 345-ENG-MASTER      |                | 1         |  |