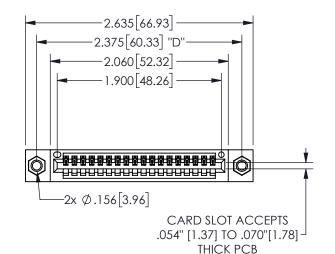

## 345/395 SERIES CARD EDGE CONNECTOR PART NUMBER: 345-018-540-407

YOUR CONNECTION TO QUALITY & SERVICE

**EDAC INC** TORONTO, ONTARIO CANADA

THESE DRAWINGS AND SPECIFICATIONS ARE THE PROPERTY OF EDAC INC.,AND SHALL NOT BE REPRODUCED, OR COPIED OR USED AS THE BASIS FOR THE MANUFACTURE OR SALE OF APPARATUS WITHOUT WRITTEN PERMISSION.

|  | JLC11O1171-71       |                  |  |  |  |
|--|---------------------|------------------|--|--|--|
|  | ACAD REFERENCE NO.  | 345-ENG-MASTER   |  |  |  |
|  | DRAWN: R.STA.MONICA | DATE:MAY.16/2017 |  |  |  |
|  | CHECKED:            | DATE:            |  |  |  |
|  | SCALE: NTS          | SHEET 1 OF 2     |  |  |  |
|  | DRAWING NUMBER      | ISSUE            |  |  |  |
|  | 345-ENG-MASTER      | 1                |  |  |  |