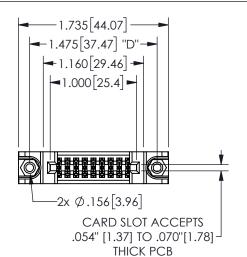

## Contact Dimensions: 542-Wire Wrap .025 Sq.(0.64 Sq.) - Tail LG=.645(16.38) .100 (2.54) Contact Spacing x .200 (5.08) Row Spacing

345/395 SERIES CARD EDGE CONNECTOR PART NUMBER: 345-018-542-888

EDAC INC TORONTO, ONTARIO CANADA

YOUR CONNECTION TO QUALITY & SERVICE

THESE DRAWINGS AND SPECIFICATIONS ARE THE PROPERTY OF EDAC INC., AND SHALL NOT BE REPRODUCED, OR COPIED OR USED AS THE BASIS FOR THE MANUFACTURE OR SALE OF APPARATUS WITHOUT WRITTEN PERMISSION.