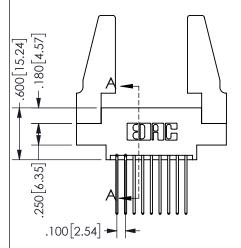

## SECTION A-A

ISSUE NUMBER ORIGINAL

1

**Contact Code 558** 

Contact Code 559

Contact Code 560

INSULATOR MATERIAL: THERMOPLASTIC POLYESTER, UL 94V-0 DAP MATERIAL AVAILABLE UPON REQUEST

CONTACT MATERIAL; COPPER ALLOY CONTACT PLATING: GOLD ON THE MATING AREA, TIN PLATING ON THE CONTACT TAILS, NICKEL UNDERPLATE

## 345/395 SERIES CARD EDGE CONNECTOR CONTACT CODE 555,556,558,559,560 DIMENSIONS

YOUR CONNECTION TO QUALITY & SERVICE

**EDAC INC** TORONTO, ONTARIO CANADA

THESE DRAWINGS AND SPECIFICATIONS ARE THE PROPERTY OF EDAC INC.,AND SHALL NOT BE REPRODUCED, OR COPIED OR USED AS THE BASIS FOR THE MANUFACTURE OR SALE OF APPARATUS WITHOUT WRITTEN PERMISSION.