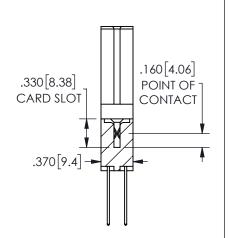

## SECTION A-A

ISSUE NUMBER ORIGINAL

1

**Contact Code 558** 

Contact Code 559

Contact Code 560

INSULATOR MATERIAL: THERMOPLASTIC POLYESTER, UL 94V-0 DAP MATERIAL AVAILABLE UPON REQUEST

CONTACT MATERIAL; COPPER ALLOY CONTACT PLATING: GOLD ON THE MATING AREA, TIN PLATING ON THE CONTACT TAILS, NICKEL UNDERPLATE

## 345/395 SERIES CARD EDGE CONNECTOR CONTACT CODE 555,556,558,559,560 DIMENSIONS

YOUR CONNECTION TO QUALITY & SERVICE

**EDAC INC** TORONTO, ONTARIO CANADA

THESE DRAWINGS AND SPECIFICATIONS ARE THE PROPERTY OF EDAC INC.,AND SHALL NOT BE REPRODUCED, OR COPIED OR USED AS THE BASIS FOR THE MANUFACTURE OR SALE OF APPARATUS WITHOUT WRITTEN PERMISSION.