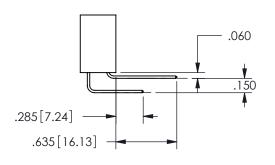

## SECTION A-A

ISSUE NUMBER ORIGINAL

1

**Contact Code 558** 

Contact Code 559

Contact Code 560

INSULATOR MATERIAL: THERMOPLASTIC POLYESTER, UL 94V-0 DAP MATERIAL AVAILABLE UPON REQUEST

CONTACT MATERIAL; COPPER ALLOY CONTACT PLATING: GOLD ON THE MATING AREA, TIN PLATING ON THE CONTACT TAILS, NICKEL UNDERPLATE

## 345/395 SERIES CARD EDGE CONNECTOR CONTACT CODE 555,556,558,559,560 DIMENSIONS

YOUR CONNECTION TO QUALITY & SERVICE

**EDAC INC** TORONTO, ONTARIO CANADA

THESE DRAWINGS AND SPECIFICATIONS ARE THE PROPERTY OF EDAC INC.,AND SHALL NOT BE REPRODUCED, OR COPIED OR USED AS THE BASIS FOR THE MANUFACTURE OR SALE OF APPARATUS WITHOUT WRITTEN PERMISSION.