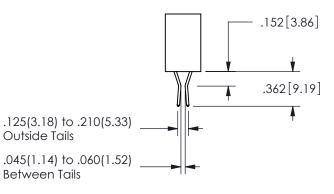

## SECTION A-A

ISSUE NUMBER ORIGINAL

1

**Contact Code 558** 

Contact Code 559

Contact Code 560

INSULATOR MATERIAL: THERMOPLASTIC POLYESTER, UL 94V-0 DAP MATERIAL AVAILABLE UPON REQUEST

CONTACT MATERIAL; COPPER ALLOY CONTACT PLATING: GOLD ON THE MATING AREA, TIN PLATING ON THE CONTACT TAILS, NICKEL UNDERPLATE

## 345/395 SERIES CARD EDGE CONNECTOR CONTACT CODE 555,556,558,559,560 DIMENSIONS

YOUR CONNECTION TO QUALITY & SERVICE

**EDAC INC** TORONTO, ONTARIO CANADA

THESE DRAWINGS AND SPECIFICATIONS ARE THE PROPERTY OF EDAC INC.,AND SHALL NOT BE REPRODUCED, OR COPIED OR USED AS THE BASIS FOR THE MANUFACTURE OR SALE OF APPARATUS WITHOUT WRITTEN PERMISSION.