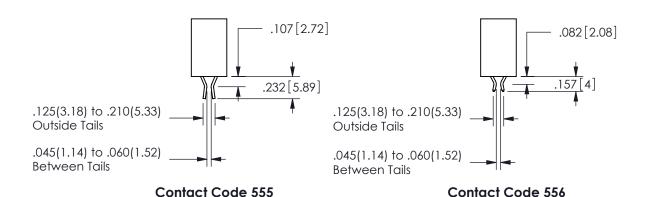

## SECTION A-A

ISSUE NUMBER ORIGINAL

1

**Contact Code 558** 

Contact Code 559

Contact Code 560

INSULATOR MATERIAL: THERMOPLASTIC POLYESTER, UL 94V-0 DAP MATERIAL AVAILABLE UPON REQUEST

CONTACT MATERIAL; COPPER ALLOY CONTACT PLATING: GOLD ON THE MATING AREA, TIN PLATING ON THE CONTACT TAILS, NICKEL UNDERPLATE

## 345/395 SERIES CARD EDGE CONNECTOR CONTACT CODE 555,556,558,559,560 DIMENSIONS

YOUR CONNECTION TO QUALITY & SERVICE

**EDAC INC** TORONTO, ONTARIO CANADA

THESE DRAWINGS AND SPECIFICATIONS ARE THE PROPERTY OF EDAC INC.,AND SHALL NOT BE REPRODUCED, OR COPIED OR USED AS THE BASIS FOR THE MANUFACTURE OR SALE OF APPARATUS WITHOUT WRITTEN PERMISSION.