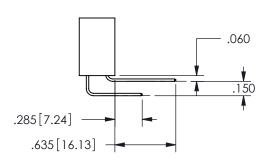

.160 4.06 .330[8.38] POINT OF CARD SLOT CONTACT .370 9.4

SECTION A-A

ISSUE NUMBER ORIGINAL

1

**Contact Code 558** 

Contact Code 559

**Contact Code 560** 

INSULATOR MATERIAL: THERMOPLASTIC POLYESTER, UL 94V-0 DAP MATERIAL AVAILABLE UPON REQUEST

CONTACT MATERIAL; COPPER ALLOY CONTACT PLATING: GOLD ON THE MATING AREA, TIN PLATING ON THE CONTACT TAILS, NICKEL UNDERPLATE

345/395 SERIES CARD EDGE CONNECTOR CONTACT CODE 555,556,558,559,560 DIMENSIONS

YOUR CONNECTION TO QUALITY & SERVICE

**EDAC INC** TORONTO, ONTARIO CANADA

THESE DRAWINGS AND SPECIFICATIONS ARE THE PROPERTY OF EDAC INC.,AND SHALL NOT BE REPRODUCED, OR COPIED OR USED AS THE BASIS FOR THE MANUFACTURE OR SALE OF APPARATUS WITHOUT WRITTEN PERMISSION.