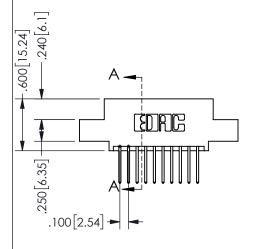

## 345/395 SERIES CARD EDGE CONNECTOR PART NUMBER: 345-020-523-502

YOUR CONNECTION TO QUALITY & SERVICE

**EDAC INC** TORONTO, ONTARIO CANADA

THESE DRAWINGS AND SPECIFICATIONS ARE THE PROPERTY OF EDAC INC.,AND SHALL NOT BE REPRODUCED, OR COPIED OR USED AS THE BASIS FOR THE MANUFACTURE OR SALE OF APPARATUS WITHOUT WRITTEN PERMISSION.

SECTION A-A

ISSUE NUMBER ORIGINAL

1

**Contact Code 558** 

Contact Code 559

**Contact Code 560** 

INSULATOR MATERIAL: THERMOPLASTIC POLYESTER, UL 94V-0 DAP MATERIAL AVAILABLE UPON REQUEST

CONTACT MATERIAL; COPPER ALLOY CONTACT PLATING: GOLD ON THE MATING AREA, TIN PLATING ON THE CONTACT TAILS, NICKEL UNDERPLATE