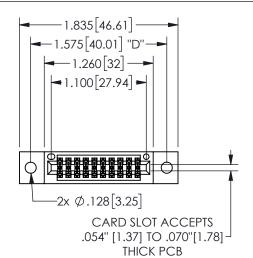

THIS IS A C.A.D. GENERATED DRAWING DO NOT MAKE MANUAL REVISIONS TO MASTER.

ISSUE NUMBER

ORIGINAL

1

<u>Contact Dimensions:</u>
523-P.C. Tail .025 Sq.(0.64 Sq.) - Tail LG=.390(9.91)
.100 (2.54) Contact Spacing x .200 (5.08) Row Spacing

## 345/395 SERIES CARD EDGE CONNECTOR PART NUMBER: 345-020-523-502

YOUR CONNECTION TO QUALITY & SERVICE

**EDAC INC** TORONTO, ONTARIO CANADA

THESE DRAWINGS AND SPECIFICATIONS ARE THE PROPERTY OF EDAC INC.,AND SHALL NOT BE REPRODUCED, OR COPIED OR USED AS THE BASIS FOR THE MANUFACTURE OR SALE OF APPARATUS WITHOUT WRITTEN PERMISSION.