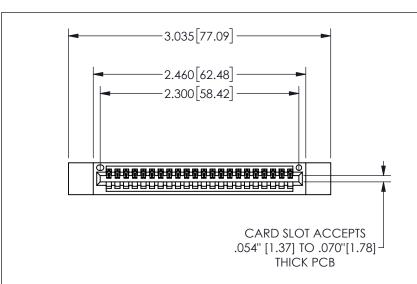

THIS IS A C.A.D. GENERATED DRAWING DO NOT MAKE MANUAL REVISIONS TO MASTER.

ISSUE NUMBER

ORIGINAL

1

.160 4.06 .330[8.38] POINT OF **CARD SLOT** CONTACT

## -.350[8.89] .600[15.24] ROPE 0 .100[2.54]

<u>Contact Dimensions:</u>
521-P.C. Tail .025 Sq.(0.64 Sq.) - Tail LG=.150(3.81)
.100 (2.54) Contact Spacing x .200 (5.08) Row Spacing

345/395 SERIES CARD EDGE CONNECTOR PART NUMBER: 345-022-521-112