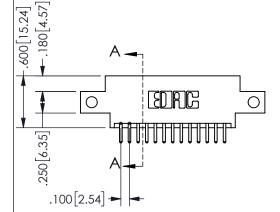

THIS IS A C.A.D. GENERATED DRAWING DO NOT MAKE MANUAL REVISIONS TO MASTER.

ISSUE NUMBER

ORIGINAL

1

-2.135[54.23] -1.560 [39.62] -1.400 [35.56] CARD SLOT ACCEPTS .054" [1.37] TO .070"[1.78] <sup>\_</sup> THICK PCB

<u>Contact Dimensions:</u>
520-P.C. Tail .030x.018(0.76x0.46) - Tail LG=.175(4.45)
.100 (2.54) Contact Spacing x .200 (5.08) Row Spacing

.160 4.06 .330[8.38] POINT OF CARD SLOT CONTACT .370 9.4

## 345/395 SERIES CARD EDGE CONNECTOR PART NUMBER: 345-026-520-812

YOUR CONNECTION TO QUALITY & SERVICE

**EDAC INC** TORONTO, ONTARIO CANADA

THESE DRAWINGS AND SPECIFICATIONS ARE THE PROPERTY OF EDAC INC.,AND SHALL NOT BE REPRODUCED, OR COPIED OR USED AS THE BASIS FOR THE MANUFACTURE OR SALE OF APPARATUS WITHOUT WRITTEN PERMISSION.