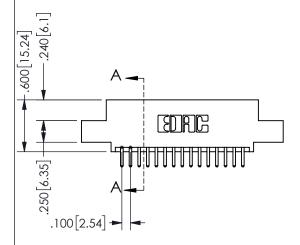

THIS IS A C.A.D. GENERATED DRAWING DO NOT MAKE MANUAL REVISIONS TO MASTER.

ISSUE NUMBER

ORIGINAL

1

2.335[59.31] -2.075[52.71] "D"--1.760 [44.7] -1.600 40.64 -2x Ø.156[3.96] CARD SLOT ACCEPTS .054" [1.37] TO .070"[1.78] <sup>\(\)</sup> THICK PCB

<u>Contact Dimensions:</u>
520-P.C. Tail .030x.018(0.76x0.46) - Tail LG=.175(4.45)
.100 (2.54) Contact Spacing x .200 (5.08) Row Spacing

.160 4.06 .330[8.38] POINT OF CARD SLOT CONTACT .370 9.4

## 345/395 SERIES CARD EDGE CONNECTOR PART NUMBER: 345-030-520-504

YOUR CONNECTION TO QUALITY & SERVICE

**EDAC INC** TORONTO, ONTARIO CANADA

THESE DRAWINGS AND SPECIFICATIONS ARE THE PROPERTY OF EDAC INC.,AND SHALL NOT BE REPRODUCED,OR COPIED OR USED AS THE BASIS FOR THE MANUFACTURE OR SALE OF APPARATUS WITHOUT WRITTEN PERMISSION.

| 3LCTION A-A         |     |                  |       |
|---------------------|-----|------------------|-------|
| ACAD REFERENCE NO.  |     | 345-ENG-MASTER   |       |
| DRAWN: R.STA.MONICA |     | DATE:MAY.16/2017 |       |
| CHECKED:            |     | DATE:            |       |
| SCALE:              | NTS | SHEET            | OF 2  |
| DRAWING NUMBER      |     |                  | ISSUE |
| 345-ENG-MASTER      |     |                  | 1     |