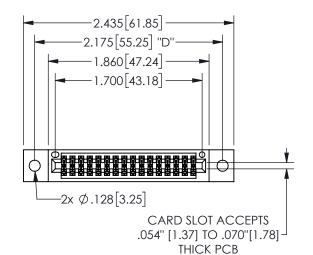

THIS IS A C.A.D. GENERATED DRAWING DO NOT MAKE MANUAL REVISIONS TO MASTER.

ISSUE NUMBER

ORIGINAL

1

-.180[4.57] .600[15.24] .250[6.35] .100[2.54]

<u>Contact Dimensions:</u>
524-P.C. Tail .018 Sq.(0.46 Sq.) - Tail LG=.175(4.45)
.100 (2.54) Contact Spacing x .200 (5.08) Row Spacing

.160 4.06 .330[8.38] POINT OF CARD SLOT CONTACT .370 9.4

345/395 SERIES CARD EDGE CONNECTOR PART NUMBER: 345-032-524-802

YOUR CONNECTION TO QUALITY & SERVICE

**EDAC INC** TORONTO, ONTARIO CANADA

THESE DRAWINGS AND SPECIFICATIONS ARE THE PROPERTY OF EDAC INC.,AND SHALL NOT BE REPRODUCED, OR COPIED OR USED AS THE BASIS FOR THE MANUFACTURE OR SALE OF APPARATUS WITHOUT WRITTEN PERMISSION.