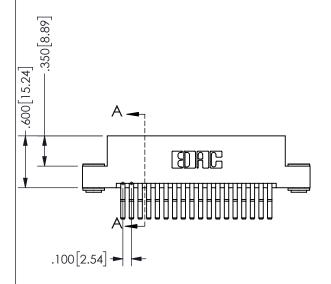

## **Contact Dimensions:** 560-Extender Board Bend (Code 523 Contacts) See Sheet 2 for Contact Code 555, 556, 558, 559, 560 **Dimensions**

345/395 SERIES CARD EDGE CONNECTOR PART NUMBER: 345-036-560-203

345-ENG-MASTER

.160 4.06 .330[8.38] POINT OF CARD SLOT CONTACT .370 9.4