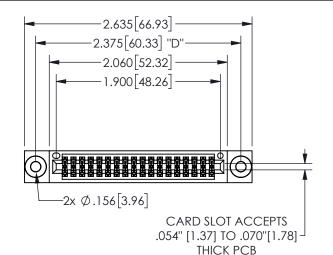

## **Contact Dimensions:** 560-Extender Board Bend (Code 523 Contacts) See Sheet 2 for Contact Code 555, 556, 558, 559, 560 **Dimensions**

345/395 SERIES CARD EDGE CONNECTOR PART NUMBER: 345-036-560-203

345-ENG-MASTER

.160 4.06 .330[8.38] POINT OF CARD SLOT CONTACT .370 9.4