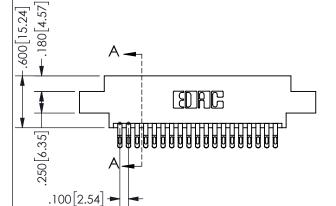

## <u>Contact Dimensions:</u> 555-Extender Board Bend (Code 500 Contacts) See Sheet 2 for Contact Code 555, 556, 558, 559, 560 **Dimensions**

.160 4.06 .330[8.38] POINT OF CARD SLOT CONTACT .370 9.4

ORIGINAL 1

ISSUE NUMBER

**Contact Code 558** 

Contact Code 559

**Contact Code 560** 

INSULATOR MATERIAL: THERMOPLASTIC POLYESTER, UL 94V-0 DAP MATERIAL AVAILABLE UPON REQUEST

CONTACT MATERIAL; COPPER ALLOY CONTACT PLATING: GOLD ON THE MATING AREA, TIN PLATING ON THE CONTACT TAILS, NICKEL UNDERPLATE