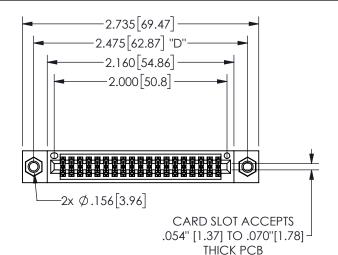

## **SECTION A-A**

345/395 SERIES CARD EDGE CONNECTOR PART NUMBER: 345-038-555-807

**EDAC INC** TORONTO, ONTARIO CANADA

THESE DRAWINGS AND SPECIFICATIONS ARE THE PROPERTY OF EDAC INC., AND SHALL NOT BE REPRODUCED, OR COPIED OR USED AS THE BASIS FOR THE MANUFACTURE OR SALE OF APPARATUS WITHOUT WRITTEN PERMISSION.

| ACAD REFERENCE NO.  | 345-ENG-MASTER   |  |
|---------------------|------------------|--|
| DRAWN: R.STA.MONICA | DATE:MAY.16/2017 |  |
| CHECKED:            | DATE:            |  |
| SCALE: NTS          | SHEET 1 OF 2     |  |
| DRAWING NUMBER      | ISSUE            |  |
| 345-ENG-MASTER      | 1                |  |