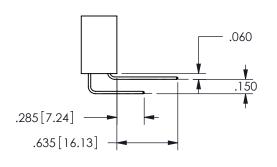

THIS IS A C.A.D. GENERATED DRAWING DO NOT MAKE MANUAL REVISIONS TO MASTER.

ISSUE NUMBER

ORIGINAL

1

.160 4.06 .330[8.38] POINT OF CARD SLOT CONTACT .370 9.4

## .240[6.1] .600[15.24] EDRG .250[6.35] .100[2.54]

<u>Contact Dimensions:</u>
560-Extender Board Bend (Code 523 Contacts)
See Sheet 2 for Contact Code 555, 556, 558, 559, 560 **Dimensions** 

| 345/395 SERIES CARD EDGE CONNECTOR |
|------------------------------------|
| PART NUMBER: 345-048-560-504       |

SECTION A-A

ISSUE NUMBER ORIGINAL

1

**Contact Code 558** 

Contact Code 559

**Contact Code 560** 

INSULATOR MATERIAL: THERMOPLASTIC POLYESTER, UL 94V-0

DAP MATERIAL AVAILABLE UPON REQUEST

CONTACT MATERIAL; COPPER ALLOY

CONTACT PLATING: GOLD ON THE MATING AREA, TIN PLATING ON THE CONTACT TAILS, NICKEL UNDERPLATE

345/395 SERIES CARD EDGE CONNECTOR CONTACT CODE 555,556,558,559,560 DIMENSIONS