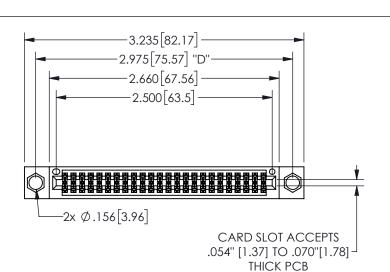

THIS IS A C.A.D. GENERATED DRAWING DO NOT MAKE MANUAL REVISIONS TO MASTER.

ISSUE NUMBER

ORIGINAL

1

.160 4.06 .330[8.38] POINT OF CARD SLOT CONTACT .370 9.4

## .240[6.1] .600[15.24] EDRG .250[6.35] .100[2.54]

<u>Contact Dimensions:</u>
560-Extender Board Bend (Code 523 Contacts)
See Sheet 2 for Contact Code 555, 556, 558, 559, 560 **Dimensions** 

| 345/395 SERIES CARD EDGE CONNECTOR |
|------------------------------------|
| PART NUMBER: 345-048-560-504       |