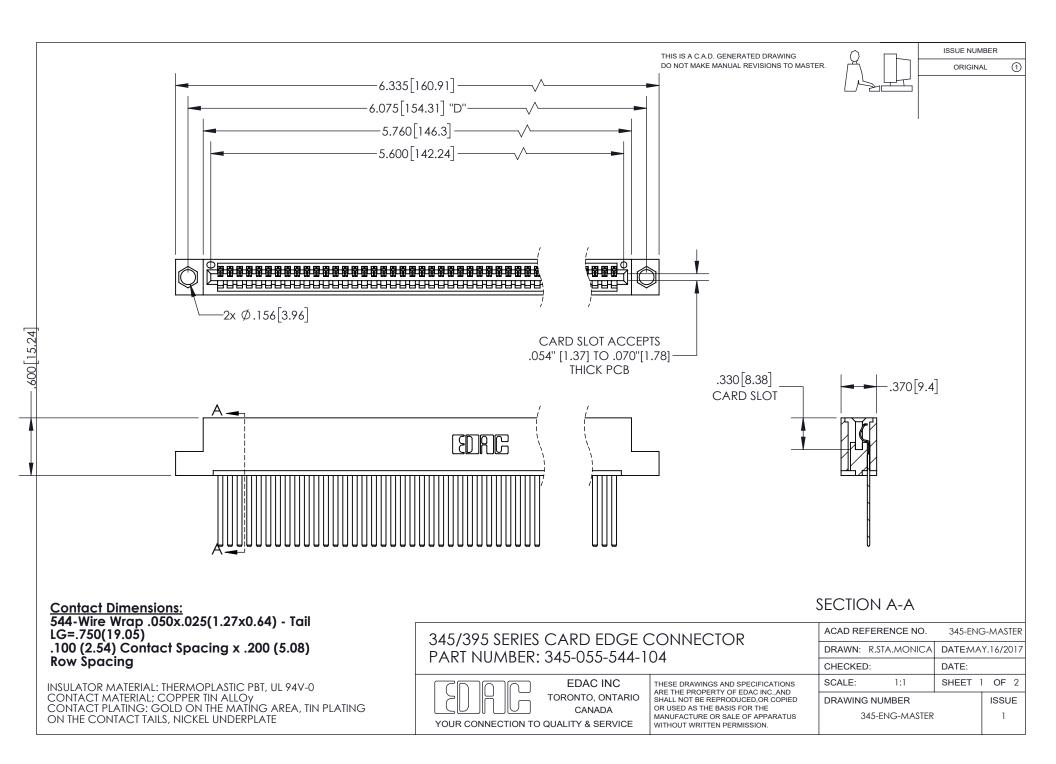

ISSUE NUMBER ORIGINAL

1

**Contact Code 558** 

**Contact Code 559** 

Contact Code 560

- INSULATOR MATERIAL: THERMOPLASTIC POLYESTER, UL 94V-0
- DAP MATERIAL AVAILABLE UPON REQUEST
- CONTACT MATERIAL; COPPER ALLOY

CONTACT PLATING: GOLD ON THE MATING AREA, TIN PLATING ON THE CONTACT TAILS, NICKEL UNDERPLATE

\*FOR ALL OTHER SPECIFICATIONS REFER TO SHEET 3\*