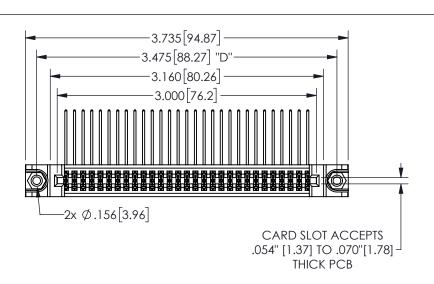

<u>Contact Dimensions:</u>
559-90 Degree Bend (Code 541 Contacts)
See Sheet 2 for Contact Code 555, 556, 558, 559, 560 **Dimensions** 

345/395 SERIES CARD EDGE CONNECTOR PART NUMBER: 345-058-559-888

YOUR CONNECTION TO QUALITY & SERVICE

**EDAC INC** TORONTO, ONTARIO CANADA

THESE DRAWINGS AND SPECIFICATIONS ARE THE PROPERTY OF EDAC INC.,AND SHALL NOT BE REPRODUCED,OR COPIED OR USED AS THE BASIS FOR THE MANUFACTURE OR SALE OF APPARATUS WITHOUT WRITTEN PERMISSION.