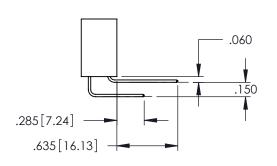

<u>Contact Dimensions:</u>
525-P.C. Tail .018 Sq.(0.46 Sq.) - Tail LG=.150(3.81)
.100 (2.54) Contact Spacing x .200 (5.08) Row Spacing

1

..330[8.38] CARD SLOT .160[4.06] POINT OF CONTACT **SECTION A-A** 

INSULATOR MATERIAL: THERMOPLASTIC PBT BLACK, UL 94V-0

CONTACT MATERIAL; COPPER TIN ALLOY

CONTACT PLATING: GOLD ON THE MATING AREA, TIN PLATING ON THE CONTACT TAILS, NICKEL UNDERPLATE

| 345/395 SERIES CARD EDGE CONNECTOR |
|------------------------------------|
| PART NUMBER: 345-067-525-608       |