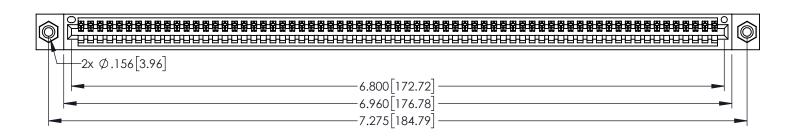

<u>Contact Dimensions:</u>
525-P.C. Tail .018 Sq.(0.46 Sq.) - Tail LG=.150(3.81)
.100 (2.54) Contact Spacing x .200 (5.08) Row Spacing

1

..330[8.38] CARD SLOT .160[4.06] POINT OF CONTACT **SECTION A-A** 

INSULATOR MATERIAL: THERMOPLASTIC PBT BLACK, UL 94V-0

CONTACT MATERIAL; COPPER TIN ALLOY

CONTACT PLATING: GOLD ON THE MATING AREA, TIN PLATING ON THE CONTACT TAILS, NICKEL UNDERPLATE

| 345/395 SERIES CARD EDGE CONNECTOR |
|------------------------------------|
| PART NUMBER: 345-067-525-608       |