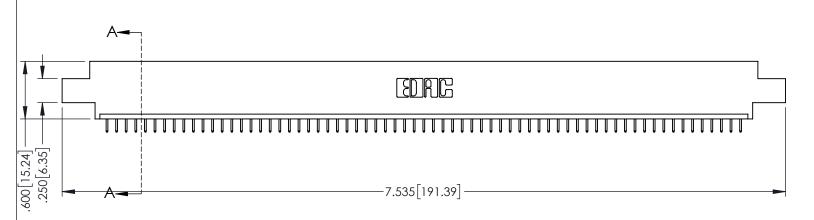

<u>Contact Dimensions:</u>
525-P.C. Tail .018 Sq.(0.46 Sq.) - Tail LG=.150(3.81)
.100 (2.54) Contact Spacing x .200 (5.08) Row Spacing

1

..330[8.38] CARD SLOT .160[4.06] POINT OF CONTACT **SECTION A-A** 

INSULATOR MATERIAL: THERMOPLASTIC PBT BLACK, UL 94V-0

CONTACT MATERIAL; COPPER TIN ALLOY

CONTACT PLATING: GOLD ON THE MATING AREA, TIN PLATING ON THE CONTACT TAILS, NICKEL UNDERPLATE

| 345/395 SERIES CARD EDGE CONNECTOR |
|------------------------------------|
| PART NUMBER: 345-067-525-608       |