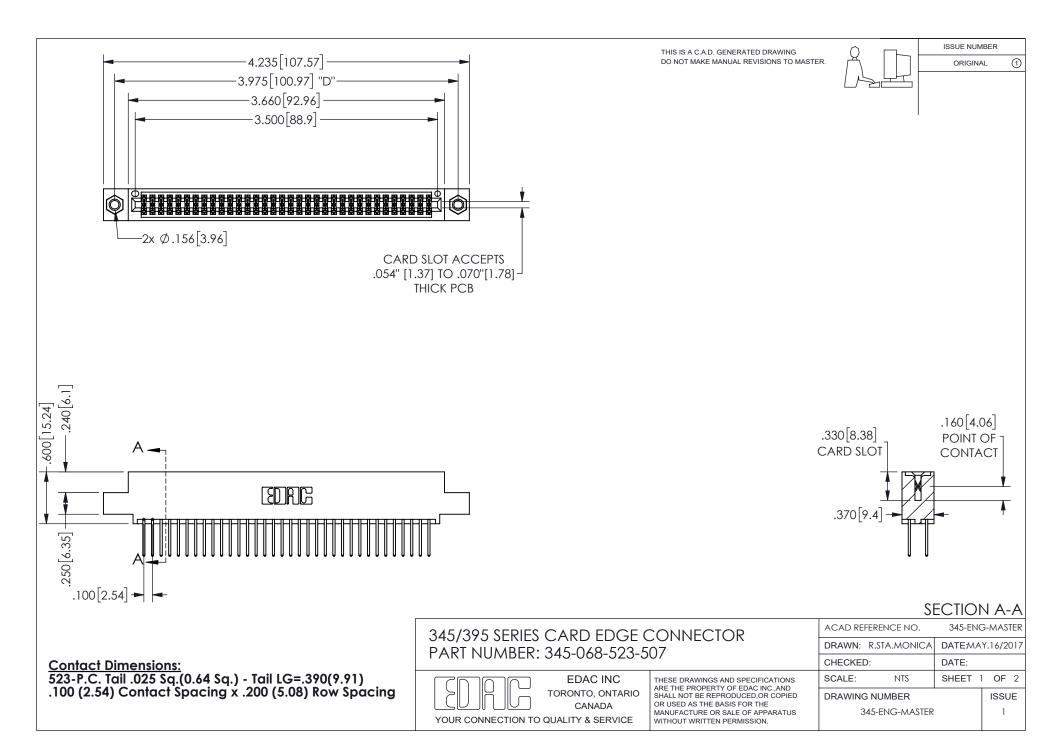

ISSUE NUMBER ORIGINAL

1

**Contact Code 558** 

Contact Code 559

Contact Code 560

INSULATOR MATERIAL: THERMOPLASTIC POLYESTER, UL 94V-0 DAP MATERIAL AVAILABLE UPON REQUEST

CONTACT MATERIAL; COPPER ALLOY

CONTACT PLATING: GOLD ON THE MATING AREA, TIN PLATING ON THE CONTACT TAILS, NICKEL UNDERPLATE

## 345/395 SERIES CARD EDGE CONNECTOR CONTACT CODE 555,556,558,559,560 DIMENSIONS

YOUR CONNECTION TO QUALITY & SERVICE

**EDAC INC** TORONTO, ONTARIO CANADA

THESE DRAWINGS AND SPECIFICATIONS ARE THE PROPERTY OF EDAC INC.,AND SHALL NOT BE REPRODUCED, OR COPIED OR USED AS THE BASIS FOR THE MANUFACTURE OR SALE OF APPARATUS WITHOUT WRITTEN PERMISSION.

| ACAD REFERENCE NO.  | 345-ENG-MASTER   |
|---------------------|------------------|
| DRAWN: R.STA.MONICA | DATE:MAY.16/2017 |
| CHECKED:            | DATE:            |
| SCALE: 1:1          | SHEET 2 OF 2     |
| DRAWING NUMBER      | ISSUE            |
| 345-ENG-MASTER      | 1                |