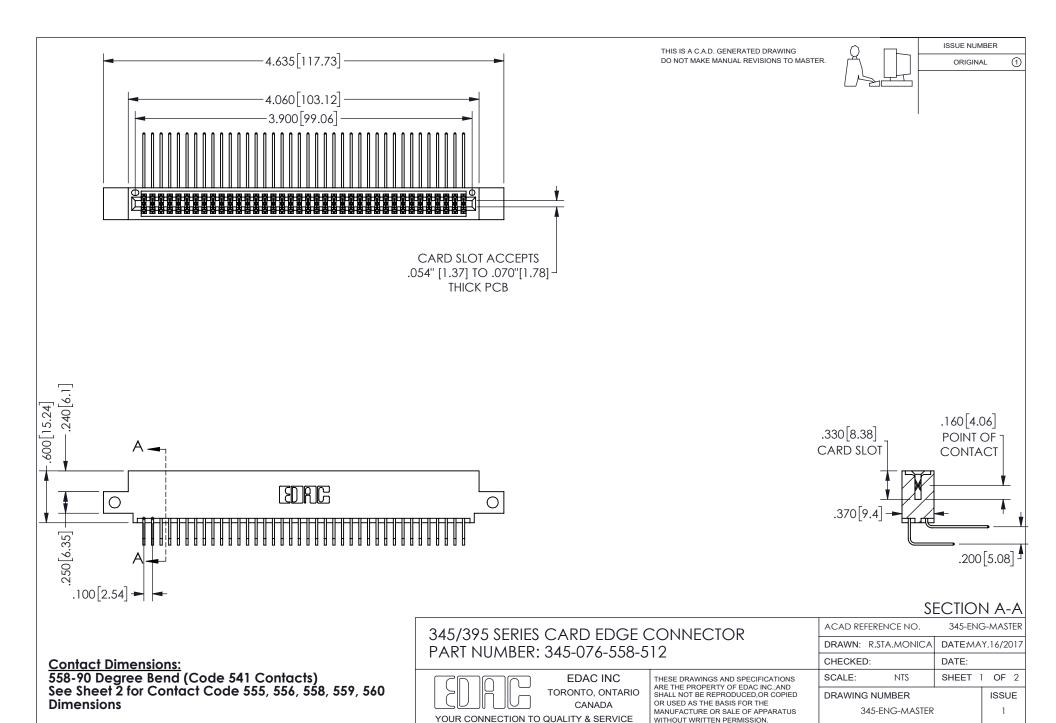

ISSUE NUMBER ORIGINAL

1









**Contact Code 558** 

Contact Code 559

Contact Code 560

INSULATOR MATERIAL: THERMOPLASTIC POLYESTER, UL 94V-0 DAP MATERIAL AVAILABLE UPON REQUEST

CONTACT MATERIAL; COPPER ALLOY

CONTACT PLATING: GOLD ON THE MATING AREA, TIN PLATING ON THE CONTACT TAILS, NICKEL UNDERPLATE

## 345/395 SERIES CARD EDGE CONNECTOR CONTACT CODE 555,556,558,559,560 DIMENSIONS

YOUR CONNECTION TO QUALITY & SERVICE

**EDAC INC** TORONTO, ONTARIO CANADA

THESE DRAWINGS AND SPECIFICATIONS ARE THE PROPERTY OF EDAC INC.,AND SHALL NOT BE REPRODUCED, OR COPIED OR USED AS THE BASIS FOR THE MANUFACTURE OR SALE OF APPARATUS WITHOUT WRITTEN PERMISSION.

| ACAD REFERENCE NO.  | 345-ENG-MASTER   |
|---------------------|------------------|
| DRAWN: R.STA.MONICA | DATE:MAY.16/2017 |
| C