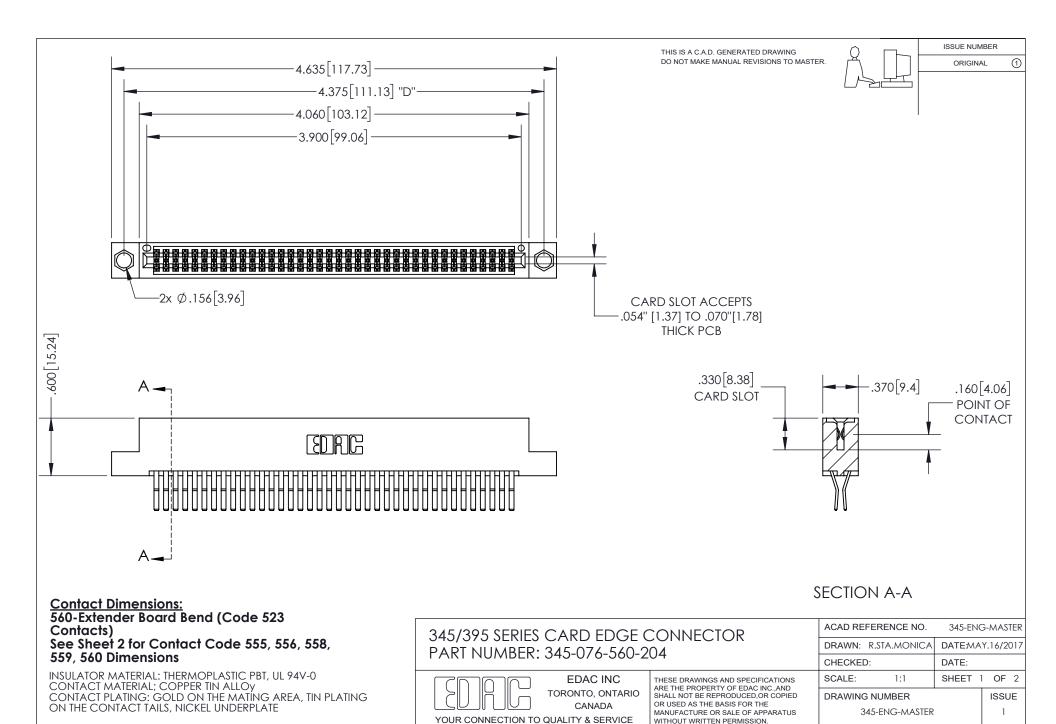

## 345/395 SERIES CARD EDGE CONNECTOR CONTACT CODE 555,556,558,559,560 DIMENSIONS

YOUR CONNECTION TO QUALITY & SERVICE

**EDAC INC** TORONTO, ONTARIO CANADA

THESE DRAWINGS AND SPECIFICATIONS ARE THE PROPERTY OF EDAC INC.,AND SHALL NOT BE REPRODUCED, OR COPIED OR USED AS THE BASIS FOR THE MANUFACTURE OR SALE OF APPARATUS WITHOUT WRITTEN PERMISSION.