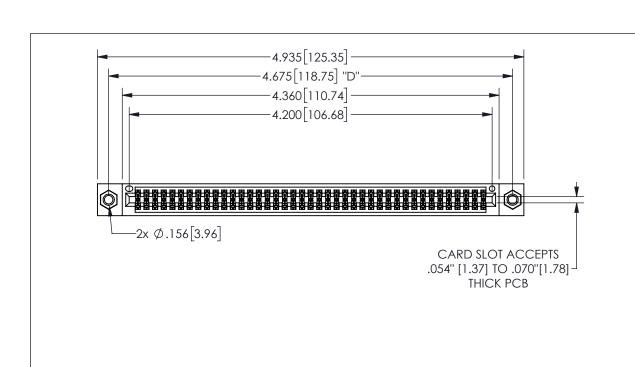

345/395 SERIES CARD EDGE CONNECTOR PART NUMBER: 345-082-542-507

YOUR CONNECTION TO QUALITY & SERVICE

**EDAC INC** TORONTO, ONTARIO CANADA

THESE DRAWINGS AND SPECIFICATIONS ARE THE PROPERTY OF EDAC INC.,AND SHALL NOT BE REPRODUCED, OR COPIED OR USED AS THE BASIS FOR THE MANUFACTURE OR SALE OF APPARATUS WITHOUT WRITTEN PERMISSION.

| ACAD REFERENCE NO. |              | 345-ENG-MASTER |           |
|--------------------|--------------|----------------|-----------|
| DRAWN:             | R.STA.MONICA | DATEMA         | Y.16/2017 |
| CHECKED:           |              | DATE:          |           |
| SCALE:             | NTS          | SHEET          | OF 2      |
| DRAWING            | NUMBER       |                | ISSUE     |
| 345-ENG-MASTER     |              |                | 1         |