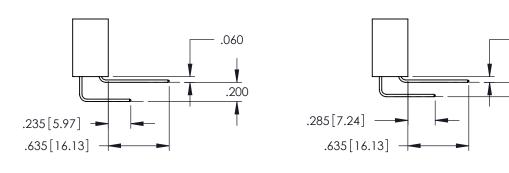

RAWING NUMBER

345-ENG-MASTER

**Contact Code 555** 

**Contact Code 556** 

**Contact Code 558** 

**Contact Code 559** 

Contact Code 560

INSULATOR MATERIAL: THERMOPLASTIC POLYESTER, UL 94V-0