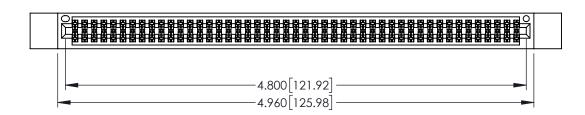

<u>Contact Dimensions:</u>
525-P.C. Tail .018 Sq.(0.46 Sq.) - Tail LG=.150(3.81)
.100 (2.54) Contact Spacing x .200 (5.08) Row Spacing

THIS IS A C.A.D. GENERATED DRAWING DO NOT MAKE MANUAL REVISIONS TO MASTE

| 345/395 SERIES CARD EDGE CONNECTOR |
|------------------------------------|
| PART NUMBER: 345-094-525-812       |

EDAC INC TORONTO, ONTARIO CANADA

YOUR CONNECTION TO QUALITY & SERVICE WITHOUT WRITTEN PERMISSION