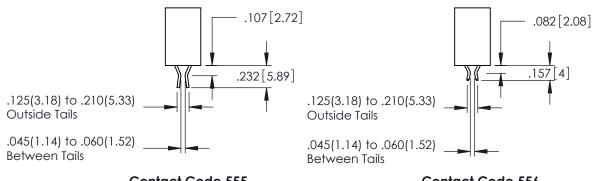

RAWING NUMBER

345-ENG-MASTER

**Contact Code 555** 

**Contact Code 556** 

**Contact Code 558** 

**Contact Code 559** 

Contact Code 560

INSULATOR MATERIAL: THERMOPLASTIC POLYESTER, UL 94V-0