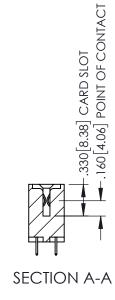

<u>Contact Dimensions:</u>
525-P.C. Tail .018 Sq.(0.46 Sq.) - Tail LG=.150(3.81)
.100 (2.54) Contact Spacing x .200 (5.08) Row Spacing

THIS IS A C.A.D. GENERATED DRAWING DO NOT MAKE MANUAL REVISIONS TO MASTE