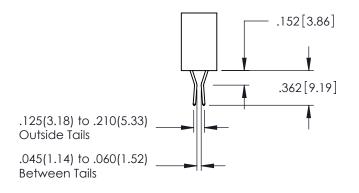

RAWING NUMBER

345-ENG-MASTER

**Contact Code 555** 

**Contact Code 556** 

**Contact Code 558** 

**Contact Code 559** 

Contact Code 560

INSULATOR MATERIAL: THERMOPLASTIC POLYESTER, UL 94V-0