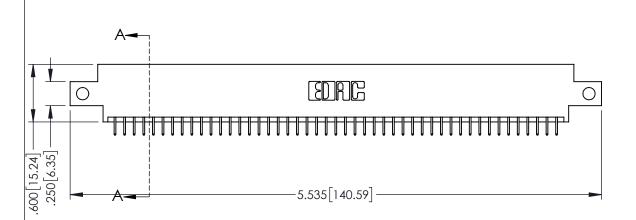

| 345/395 SERIES CARD EDGE CONNECTOR |
|------------------------------------|
| PART NUMBER: 345-094-525-812       |

EDAC INC TORONTO, ONTARIO CANADA

YOUR CONNECTION TO QUALITY & SERVICE WITHOUT WRITTEN PERMISSION

1220F NOWBER

ORIGINAL

1

INSULATOR MATERIAL: THERMOPLASTIC PBT BLACK, UL 94V-0

 CONTACT MATERIAL; COPPER TIN ALLOY
 CONTACT PLATING: GOLD ON THE MATING AREA, TIN PLATING ON THE CONTACT TAILS, NICKEL UNDERPLATE