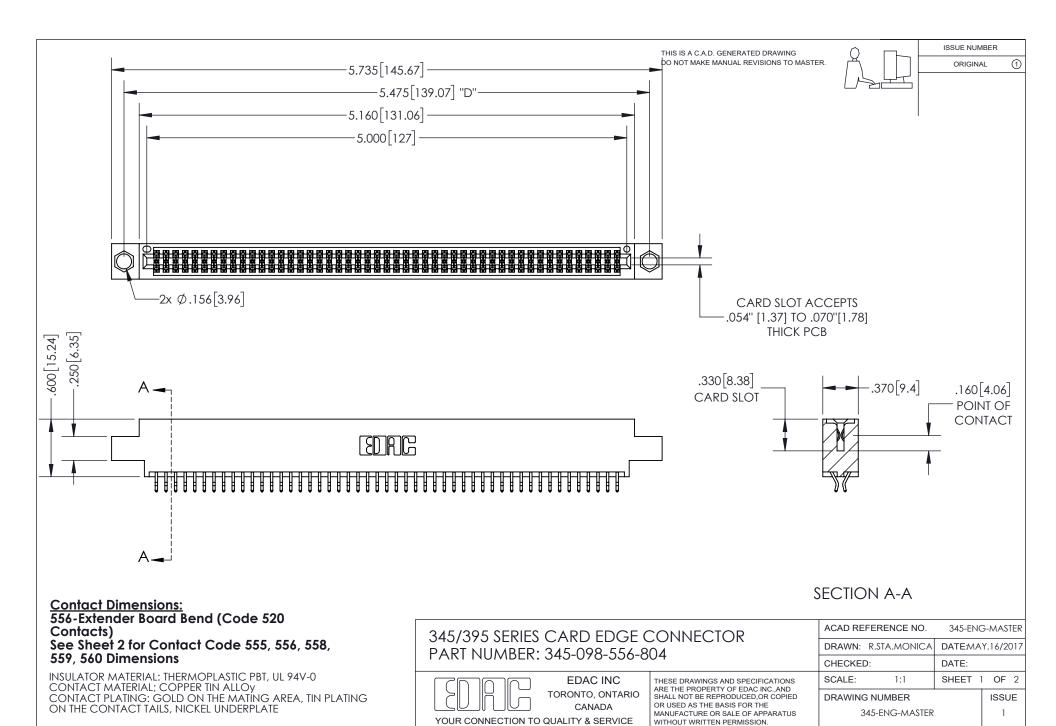

ISSUE NUMBER ORIGINAL

1

**Contact Code 558** 

**Contact Code 559** 

Contact Code 560

- INSULATOR MATERIAL: THERMOPLASTIC POLYESTER, UL 94V-0
- DAP MATERIAL AVAILABLE UPON REQUEST
- CONTACT MATERIAL; COPPER ALLOY

CONTACT PLATING: GOLD ON THE MATING AREA, TIN PLATING ON THE CONTACT TAILS, NICKEL UNDERPLATE

\*FOR ALL OTHER SPECIFICATIONS REFER TO SHEET 3\*