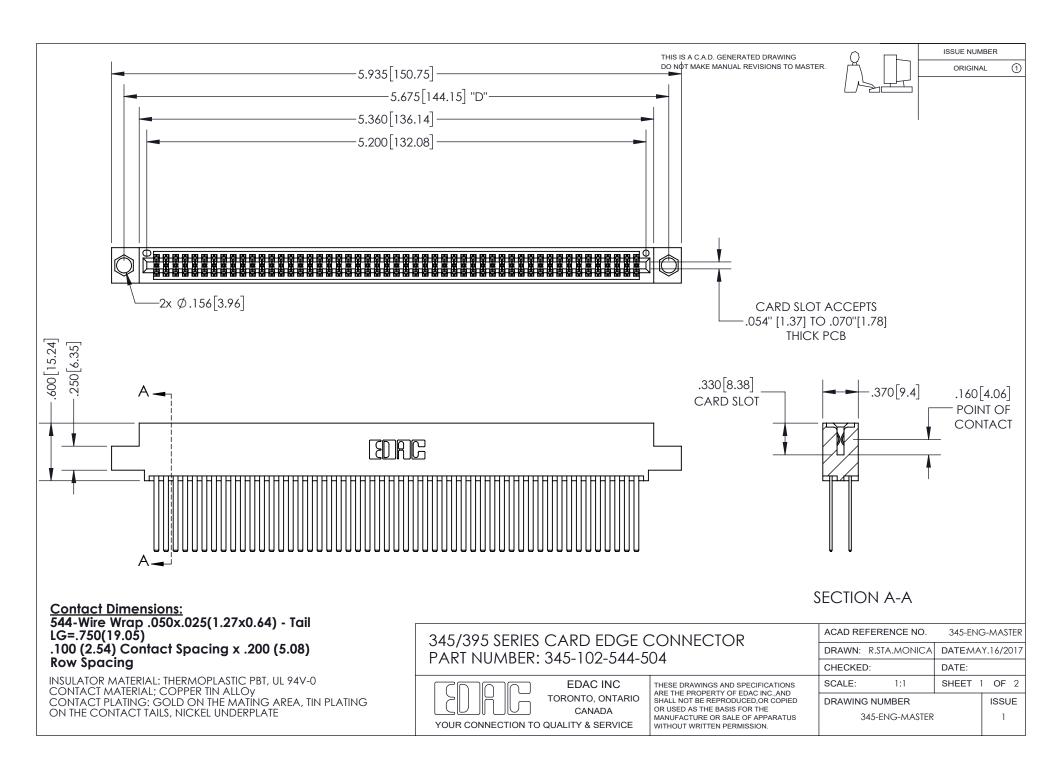

ISSUE NUMBER ORIGINAL

1

**Contact Code 558** 

**Contact Code 559** 

Contact Code 560

- INSULATOR MATERIAL: THERMOPLASTIC POLYESTER, UL 94V-0
- DAP MATERIAL AVAILABLE UPON REQUEST
- CONTACT MATERIAL; COPPER ALLOY