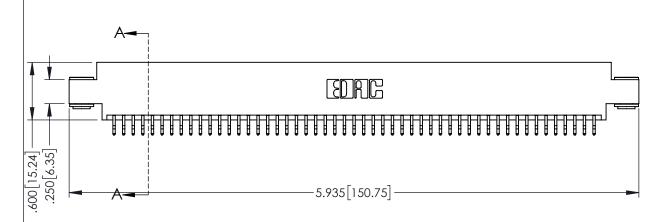

ORIGINAL

1

- INSULATOR MATERIAL: THERMOPLASTIC PBT BLACK, UL 94V-0
- CONTACT MATERIAL; COPPER TIN ALLOY
   CONTACT PLATING: GOLD ON THE MATING AREA, TIN PLATING ON THE CONTACT TAILS, NICKEL UNDERPLATE

| 345/395 SERIES CARD EDGE CONNECTOR |
|------------------------------------|
| PART NUMBER: 345-102-556-803       |

EDAC INC TORONTO, ONTARIO CANADA

YOUR CONNECTION TO QUALITY & SERVICE WITHOUT W

| THESE DRAWINGS AND SPECIFICATIONS ARE THE PROPERTY OF EDAC INC. AND SHALL NOT BE REPRODUCED OR COPIED OR USED AS THE BASIS FOR THE |
|------------------------------------------------------------------------------------------------------------------------------------|
| MANUFACTURE OR SALE OF APPARATUS WITHOUT WRITTEN PERMISSION.                                                                       |
|                                                                                                                                    |

| ACAD REFERENCE NO   | . 345-ENG-MASTER |
|---------------------|------------------|
| DRAWN: R.STA.MONICA | DATE:MAY.16/2017 |
| CHECKED:            | DATE:            |
| SCALE: 1:1          | SHEET 1 OF 2     |
| DRAWING NUMBER      | ISSUE            |
| 345-ENG-MASTER      | 1                |