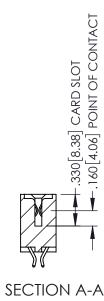

**Contact Code 558** 

Contact Code 559

**Contact Code 560** 

INSULATOR MATERIAL: THERMOPLASTIC POLYESTER, UL 94V-0

DAP MATERIAL AVAILABLE UPON REQUEST

CONTACT MATERIAL; COPPER ALLOY CONTACT PLATING: GOLD ON THE MATING AREA, TIN PLATING ON THE CONTACT TAILS, NICKEL UNDERPLATE

345/395 SERIES CARD EDGE CONNECTOR CONTACT CODE 555,556,558,559,560 DIMENSIONS

YOUR CONNECTION TO QUALITY & SERVICE

ACAD REFERENCE NO. 345-ENG-MASTER DATE:MAY.16/2017 DRAWN: R.STA.MONICA 1:1 SHEET 2 OF 2 345-ENG-MASTER