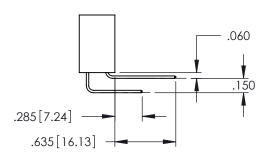

Contact Dimensions:
556-Extender Board Bend (Code 520 Contacts)
See Sheet 2 for Contact Code 555, 556, 558, 559, 560 Dimensions

THIS IS A C.A.D. GENERATED DRAWING

DO NOT MAKE MANUAL REVISIONS TO MASTE

1220F NOWBER