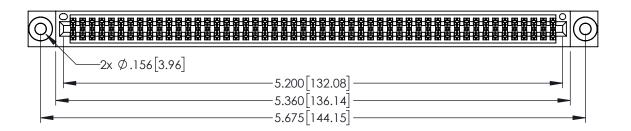

ORIGINAL

1

- INSULATOR MATERIAL: THERMOPLASTIC PBT BLACK, UL 94V-0
- CONTACT MATERIAL; COPPER TIN ALLOY
   CONTACT PLATING: GOLD ON THE MATING AREA, TIN PLATING ON THE CONTACT TAILS, NICKEL UNDERPLATE

| 345/395 SERIES CARD EDGE CONNECTOR |
|------------------------------------|
| PART NUMBER: 345-102-556-803       |

EDAC INC TORONTO, ONTARIO CANADA

YOUR CONNECTION TO QUALITY & SERVICE WITHOUT W

| THESE DRAWINGS AND SPECIFICATIONS ARE THE PROPERTY OF EDAC INC. AND SHALL NOT BE REPRODUCED OR COPIED OR USED AS THE BASIS FOR THE |
|------------------------------------------------------------------------------------------------------------------------------------|
| MANUFACTURE OR SALE OF APPARATUS WITHOUT WRITTEN PERMISSION.                                                                       |
|                                                                                                                                    |

| ACAD REFERENCE NO   | . 345-ENG-MASTER |
|---------------------|------------------|
| DRAWN: R.STA.MONICA | DATE:MAY.16/2017 |
| CHECKED:            | DATE:            |
| SCALE: 1:1          | SHEET 1 OF 2     |
| DRAWING NUMBER      | ISSUE            |
| 345-ENG-MASTER      | 1                |