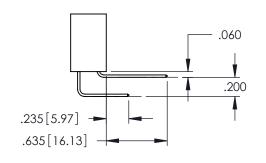

Contact Dimensions:
556-Extender Board Bend (Code 520 Contacts)
See Sheet 2 for Contact Code 555, 556, 558, 559, 560 Dimensions

THIS IS A C.A.D. GENERATED DRAWING

DO NOT MAKE MANUAL REVISIONS TO MASTE

1220F NOWBER

**Contact Code 558** 

Contact Code 559

**Contact Code 560** 

INSULATOR MATERIAL: THERMOPLASTIC POLYESTER, UL 94V-0

DAP MATERIAL AVAILABLE UPON REQUEST

CONTACT MATERIAL; COPPER ALLOY CONTACT PLATING: GOLD ON THE MATING AREA, TIN PLATING ON THE CONTACT TAILS, NICKEL UNDERPLATE

345/395 SERIES CARD EDGE CONNECTOR CONTACT CODE 555,556,558,559,560 DIMENSIONS

YOUR CONNECTION TO QUALITY & SERVICE

ACAD REFERENCE NO. 345-ENG-MASTER DATE:MAY.16/2017 DRAWN: R.STA.MONICA 1:1 SHEET 2 OF 2 345-ENG-MASTER