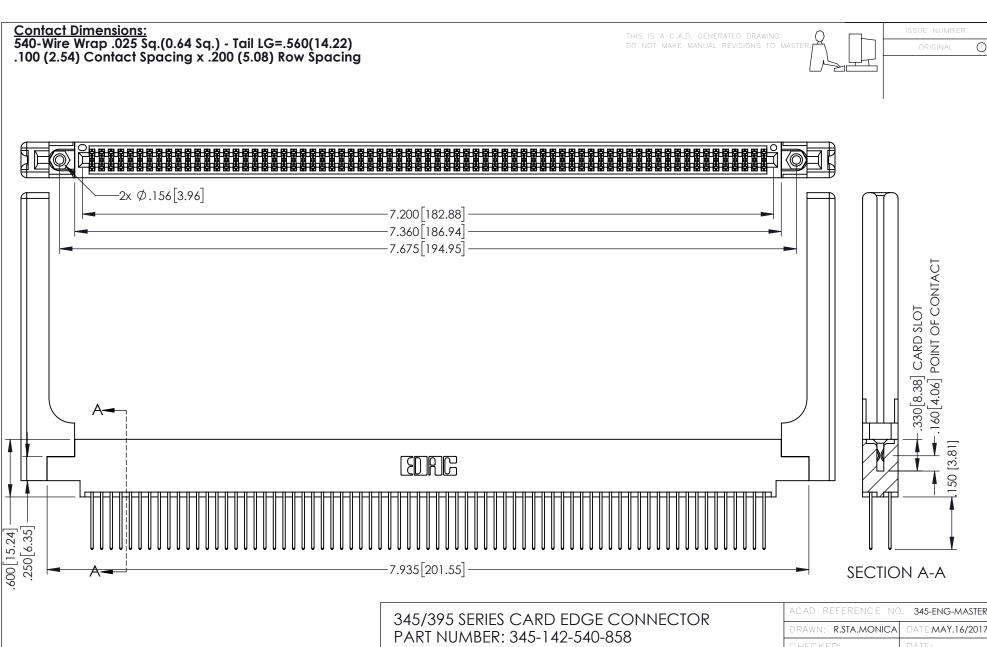

- INSULATOR MATERIAL: THERMOPLASTIC PBT BLACK, UL 94V-0
- CONTACT MATERIAL; COPPER TIN ALLOY CONTACT PLATING: GOLD ON THE MATING AREA, TIN PLATING ON THE CONTACT TAILS, NICKEL UNDERPLATE

| ACAD REFERENCE NO. 345-ENG-MASTER |     |                  |       |
|-----------------------------------|-----|------------------|-------|
| DRAWN: R.STA.MONICA               |     | DATE:MAY.16/2017 |       |
| CHECKED:                          |     | DATE:            |       |
| SCALE:                            | 1:1 | SHEET 1          | OF 2  |
| DRAWING NUMBER                    |     |                  | ISSUE |
| 345-ENG-MASTER                    |     |                  | 1     |

345/395 SERIES CARD EDGE CONNECTOR CONTACT CODE 555,556,558,559,560 DIMENSIONS

YOUR CONNECTION TO QUALITY & SERVICE

ACAD REFERENCE NO. 345-ENG-MASTER DATE:MAY.16/2017 DRAWN: R.STA.MONICA 1:1 SHEET 2 OF 2 345-ENG-MASTER