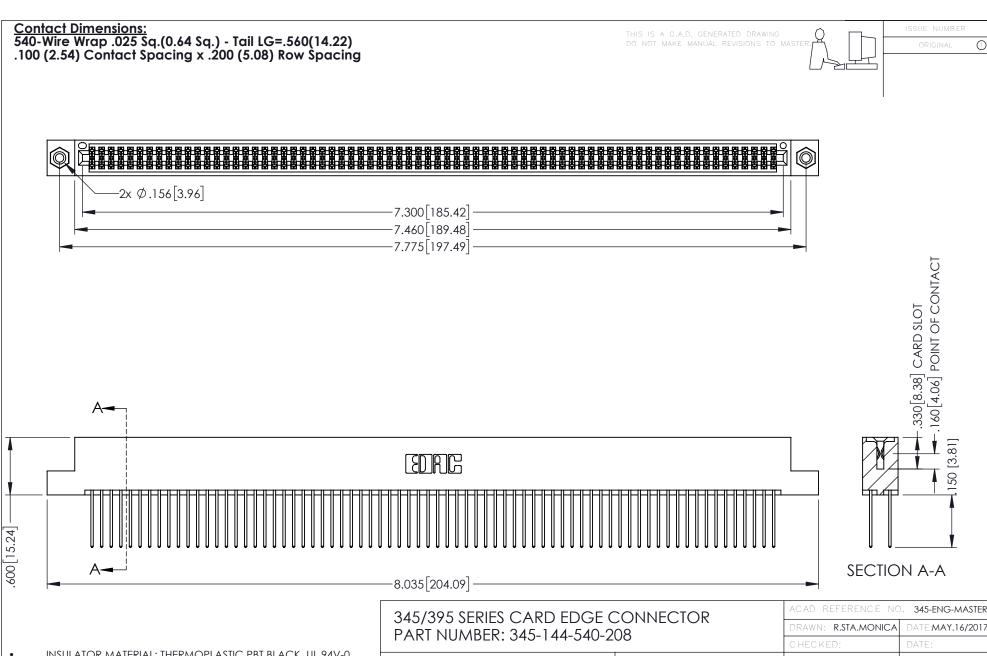

345/395 SERIES CARD EDGE CONNECTOR CONTACT CODE 555,556,558,559,560 DIMENSIONS

YOUR CONNECTION TO QUALITY & SERVICE

ACAD REFERENCE NO. 345-ENG-MASTER DATE:MAY.16/2017 DRAWN: R.STA.MONICA 1:1 SHEET 2 OF 2