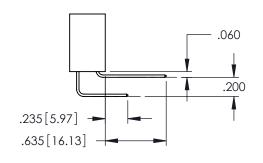

345-ENG-MASTER

**Contact Code 558** 

Contact Code 559

Contact Code 560

INSULATOR MATERIAL: THERMOPLASTIC POLYESTER, UL 94V-0

DAP MATERIAL AVAILABLE UPON REQUEST

CONTACT MATERIAL; COPPER ALLOY CONTACT PLATING: GOLD ON THE MATING AREA, TIN PLATING ON THE CONTACT TAILS, NICKEL UNDERPLATE

345/395 SERIES CARD EDGE CONNECTOR CONTACT CODE 555,556,558,559,560 DIMENSIONS

YOUR CONNECTION TO QUALITY & SERVICE

ACAD REFERENCE NO. 345-ENG-MASTER DATE:MAY.16/2017 DRAWN: R.STA.MONICA 1:1 SHEET 2 OF 2