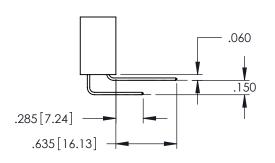

345-ENG-MASTER

**Contact Code 558** 

Contact Code 559

Contact Code 560

INSULATOR MATERIAL: THERMOPLASTIC POLYESTER, UL 94V-0

DAP MATERIAL AVAILABLE UPON REQUEST

CONTACT MATERIAL; COPPER ALLOY CONTACT PLATING: GOLD ON THE MATING AREA, TIN PLATING ON THE CONTACT TAILS, NICKEL UNDERPLATE

345/395 SERIES CARD EDGE CONNECTOR CONTACT CODE 555,556,558,559,560 DIMENSIONS

YOUR CONNECTION TO QUALITY & SERVICE

ACAD REFERENCE NO. 345-ENG-MASTER DATE:MAY.16/2017 DRAWN: R.STA.MONICA 1:1 SHEET 2 OF 2