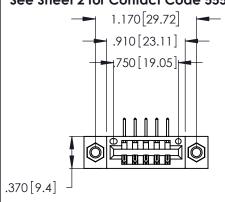

Contact Dimensions:
558-90 Degree Bend (Code 541 Contacts)
See Sheet 2 for Contact Code 555, 556, 558, 559, 560 Dimensions

THIS IS A C.A.D. GENERATED DRAWING DO NOT MAKE MANUAL REVISIONS TO MASTER.

Card Slot Accepts .054 [1.37] to .070 [1.78] Thick P.C. Board .330 [8.38] Card Slot .160 [4.07] Point of Contact

INSULATOR MATERIAL: THERMOPLASTIC POLYESTER, UL 94V-0 CONTACT MATERIAL; COPPER, NICKEL, TIN\_ALLOY CA-725

CONTACT PLATING: GOLD ON THE MATING AREA, TIN-LEAD ON THE CONTACT TAILS, NICKEL UNDERPLATE

346/396 SERIES CARD EDGE CONNECTOR PART NUMBER: 346-005-558-607