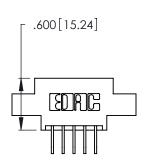

Contact Dimensions:
558-90 Degree Bend (Code 541 Contacts)
See Sheet 2 for Contact Code 555, 556, 558, 559, 560 Dimensions

THIS IS A C.A.D. GENERATED DRAWING DO NOT MAKE MANUAL REVISIONS TO MASTER.

Card Slot Accepts .054 [1.37] to .070 [1.78] Thick P.C. Board .330 [8.38] Card Slot .160 [4.07] Point of Contact

INSULATOR MATERIAL: THERMOPLASTIC POLYESTER, UL 94V-0 CONTACT MATERIAL; COPPER, NICKEL, TIN\_ALLOY CA-725

CONTACT PLATING: GOLD ON THE MATING AREA, TIN-LEAD ON THE CONTACT TAILS, NICKEL UNDERPLATE

346/396 SERIES CARD EDGE CONNECTOR PART NUMBER: 346-005-558-607