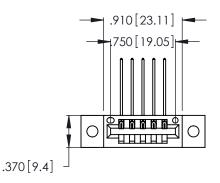

Contact Dimensions:
559-90 Degree Bend (Code 541 Contacts)
See Sheet 2 for Contact Code 555, 556, 558, 559, 560 Dimensions

THIS IS A C.A.D. GENERATED DRAWING DO NOT MAKE MANUAL REVISIONS TO MASTER.

ISSUE NUMBER

ORIGINAL

1

Card Slot Accepts .054 [1.37] to .070 [1.78] Thick P.C. Board .330 [8.38] Card Slot .160 [4.07] Point of Contact

- INSULATOR MATERIAL: THERMOPLASTIC POLYESTER, UL 94V-0 CONTACT MATERIAL; COPPER, NICKEL, TIN ALLOY CA-725
- CONTACT PLATING: GOLD ON THE MATING AREA, TIN-LEAD ON THE CONTACT TAILS, NICKEL UNDERPLATE