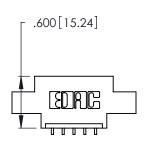

Contact Dimensions:
559-90 Degree Bend (Code 541 Contacts)
See Sheet 2 for Contact Code 555, 556, 558, 559, 560 Dimensions

THIS IS A C.A.D. GENERATED DRAWING DO NOT MAKE MANUAL REVISIONS TO MASTER.

ISSUE NUMBER

ORIGINAL

1

Card Slot Accepts .054 [1.37] to .070 [1.78] Thick P.C. Board .330 [8.38] Card Slot .160 [4.07] Point of Contact

- INSULATOR MATERIAL: THERMOPLASTIC POLYESTER, UL 94V-0 CONTACT MATERIAL; COPPER, NICKEL, TIN ALLOY CA-725
- CONTACT PLATING: GOLD ON THE MATING AREA, TIN-LEAD ON THE CONTACT TAILS, NICKEL UNDERPLATE